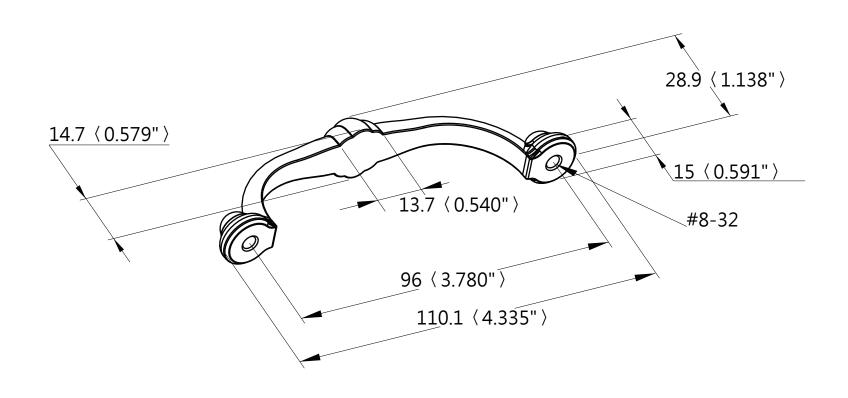

| PART NO.<br><b>2938-1FE-P</b> | MATERIAL ZINC                                      | DATE<br>07-18-2018                                                                                                                                                                                                  | <b>≧</b> Berenson_   ■                                                                                                   |
|-------------------------------|----------------------------------------------------|---------------------------------------------------------------------------------------------------------------------------------------------------------------------------------------------------------------------|--------------------------------------------------------------------------------------------------------------------------|
| COLLECTION EURO TRADITIONS    | DESCRIPTION EURO TRADITIONS 96MM CC DULL RUST PULL | PROPRIETARY AND CONFIDENTIAL THE INFORMATION CONTAINED IN THIS DRAWING IS THE SOLE PROPERTY OF BERENSON CORP. ANY REPRODUCTION IN PART OR AS A WHOLE WITHOUT THE WRITTEN PERMISSION OF BERENSON CORP IS PROHIBITED. | 2495 Main Street, Suite 111   Buffalo, NY<br>Phone: 800.333.0578   Fax: 716.833.2402<br>Email: Info@BerensonHardware.com |
| UNIT OF MEASURE MILLIMETERS   |                                                    |                                                                                                                                                                                                                     |                                                                                                                          |