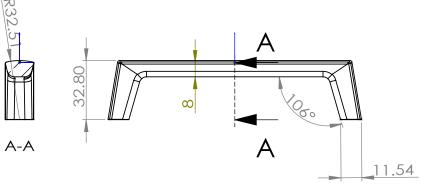

DATE

5-2021

PROPRIETARY AND CONFIDENTIAL

THE INFORMATION CONTAINED IN THIS

| 65  |    |     |   |
|-----|----|-----|---|
| 15. | •) | *   |   |
|     |    | ·   |   |
|     | •  | 128 | - |

| PART NO.        | MATERIAL                                |  |
|-----------------|-----------------------------------------|--|
| 2621-1055-P     | ZINC                                    |  |
| COLLECTION      | DESCRIPTION                             |  |
| BROOKRIDGE      | BROOKRIDGE 128MM CC MATTE<br>BLACK PULL |  |
| UNIT OF MEASURE |                                         |  |