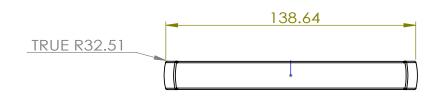

DATE

5-2021

PROPRIETARY AND CONFIDENTIAL

THE INFORMATION CONTAINED IN THIS

| 65  |    |     |   |
|-----|----|-----|---|
| 15. | •) | *   |   |
|     |    | ·   |   |
|     | •  | 128 | - |

| PART NO.        | MATERIAL                                |  |
|-----------------|-----------------------------------------|--|
| 2621-1055-P     | ZINC                                    |  |
| COLLECTION      | DESCRIPTION                             |  |
| BROOKRIDGE      | BROOKRIDGE 128MM CC MATTE<br>BLACK PULL |  |
| UNIT OF MEASURE |                                         |  |