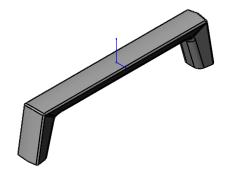

DATE

5-2021

PROPRIETARY AND CONFIDENTIAL

THE INFORMATION CONTAINED IN THIS

| 65  |    |     |   |
|-----|----|-----|---|
| 15. | •) | *   |   |
|     |    | ·   |   |
|     | •  | 128 | - |

| PART NO.        | MATERIAL                                |  |
|-----------------|-----------------------------------------|--|
| 2621-1055-P     | ZINC                                    |  |
| COLLECTION      | DESCRIPTION                             |  |
| BROOKRIDGE      | BROOKRIDGE 128MM CC MATTE<br>BLACK PULL |  |
| UNIT OF MEASURE |                                         |  |