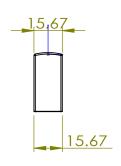

DATE

5-2021

PROPRIETARY AND CONFIDENTIAL

THE INFORMATION CONTAINED IN THIS

| 65  |    |     |   |
|-----|----|-----|---|
| 15. | •) | *   |   |
|     |    | ·   |   |
|     | •  | 128 | - |

| PART NO.        | MATERIAL                                |  |
|-----------------|-----------------------------------------|--|
| 2621-1055-P     | ZINC                                    |  |
| COLLECTION      | DESCRIPTION                             |  |
| BROOKRIDGE      | BROOKRIDGE 128MM CC MATTE<br>BLACK PULL |  |
| UNIT OF MEASURE |                                         |  |