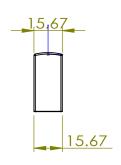

| 65  |     |     |   |
|-----|-----|-----|---|
| 15. | (+) | *   |   |
|     |     |     |   |
|     | •   | 128 | - |

UNIT OF MEASURE

**MILLIMETERS** 

| PART NO.    | MATERIAL                    | DATE                                                               |  |
|-------------|-----------------------------|--------------------------------------------------------------------|--|
| 2620-1BPN-P | ZINC                        | 5-2021                                                             |  |
| COLLECTION  | DESCRIPTION                 | PROPRIETARY AND CONFIDENTIAL THE INFORMATION CONTAINED IN THIS     |  |
| BROOKRIDGE  | BROOKRIDGE 128MM CC BRUSHED | DRAWING IS THE SOLE PROPERTY OF<br>BERENSON CORP. ANY REPRODUCTION |  |