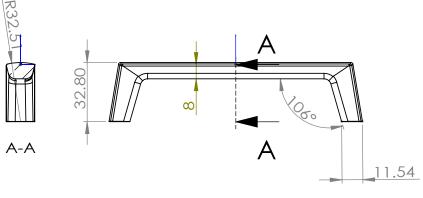

| 65  |     |     |   |
|-----|-----|-----|---|
| 15. | (+) | *   |   |
|     |     |     |   |
|     | •   | 128 | - |

UNIT OF MEASURE

**MILLIMETERS** 

| PART NO.    | MATERIAL                    | DATE                                                               |  |
|-------------|-----------------------------|--------------------------------------------------------------------|--|
| 2620-1BPN-P | ZINC                        | 5-2021                                                             |  |
| COLLECTION  | DESCRIPTION                 | PROPRIETARY AND CONFIDENTIAL THE INFORMATION CONTAINED IN THIS     |  |
| BROOKRIDGE  | BROOKRIDGE 128MM CC BRUSHED | DRAWING IS THE SOLE PROPERTY OF<br>BERENSON CORP. ANY REPRODUCTION |  |