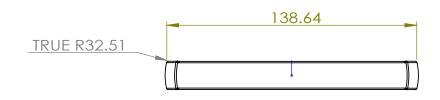

| 65  |     |     |   |
|-----|-----|-----|---|
| 15. | (+) | *   |   |
|     |     |     |   |
|     | •   | 128 | - |

UNIT OF MEASURE

**MILLIMETERS** 

| PART NO.    | MATERIAL                    | DATE                                                               |  |
|-------------|-----------------------------|--------------------------------------------------------------------|--|
| 2620-1BPN-P | ZINC                        | 5-2021                                                             |  |
| COLLECTION  | DESCRIPTION                 | PROPRIETARY AND CONFIDENTIAL THE INFORMATION CONTAINED IN THIS     |  |
| BROOKRIDGE  | BROOKRIDGE 128MM CC BRUSHED | DRAWING IS THE SOLE PROPERTY OF<br>BERENSON CORP. ANY REPRODUCTION |  |