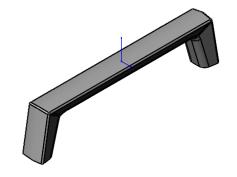

| 65  |     |     |   |
|-----|-----|-----|---|
| 15. | (+) | *   |   |
|     |     |     |   |
|     | •   | 128 | - |

UNIT OF MEASURE

**MILLIMETERS** 

| PART NO.    | MATERIAL                    | DATE                                                               |  |
|-------------|-----------------------------|--------------------------------------------------------------------|--|
| 2620-1BPN-P | ZINC                        | 5-2021                                                             |  |
| COLLECTION  | DESCRIPTION                 | PROPRIETARY AND CONFIDENTIAL THE INFORMATION CONTAINED IN THIS     |  |
| BROOKRIDGE  | BROOKRIDGE 128MM CC BRUSHED | DRAWING IS THE SOLE PROPERTY OF<br>BERENSON CORP. ANY REPRODUCTION |  |