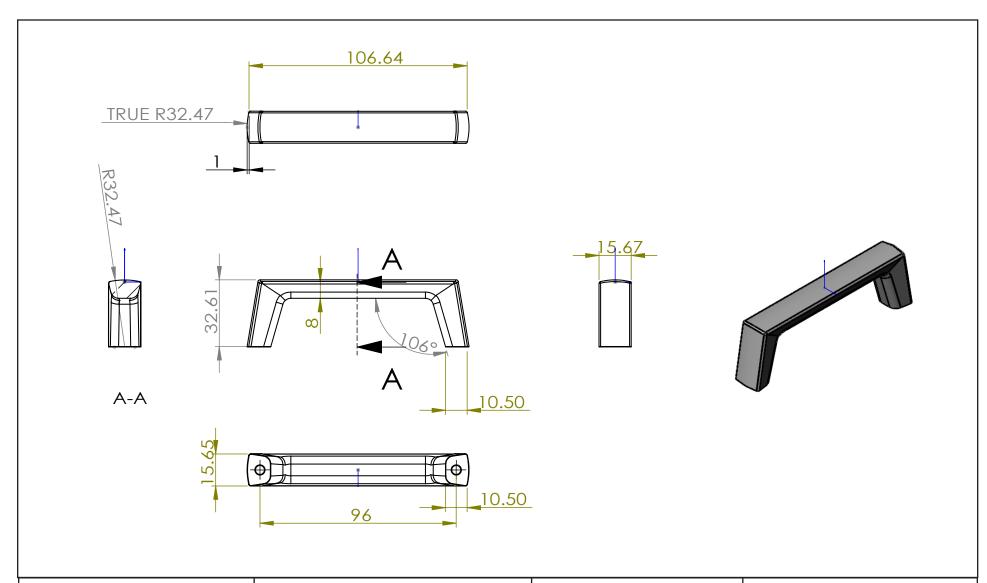

| PART NO.        | MATERIAL                            | DATE                                                                                                                                                                                   |                                                                                                                          |
|-----------------|-------------------------------------|----------------------------------------------------------------------------------------------------------------------------------------------------------------------------------------|--------------------------------------------------------------------------------------------------------------------------|
| 2616-1055-P     | ZINC                                | 5-2021                                                                                                                                                                                 | <b>Berenson</b>                                                                                                          |
| COLLECTION      | DESCRIPTION                         | PROPRIETARY AND CONFIDENTIAL                                                                                                                                                           | <b>B BCICIISOIL</b> <sup>M</sup>                                                                                         |
| BROOKRIDGE      | BROOKRIDGE 96MM CC MATTE BLACK PULL | THE INFORMATION CONTAINED IN THIS DRAWING IS THE SOLE PROPERTY OF BERENSON CORP. ANY REPRODUCTION IN PART OR AS A WHOLE WITHOUT THE WRITTEN PERMISSION OF BERENSON CORP IS PROHIBITED. | 2495 Main Street, Suite 111   Buffalo, NY<br>Phone: 800.333.0578   Fax: 716.833.2402<br>Email: Info@BerensonHardware.com |
| UNIT OF MEASURE |                                     |                                                                                                                                                                                        |                                                                                                                          |
| MILLIMETERS     |                                     |                                                                                                                                                                                        |                                                                                                                          |