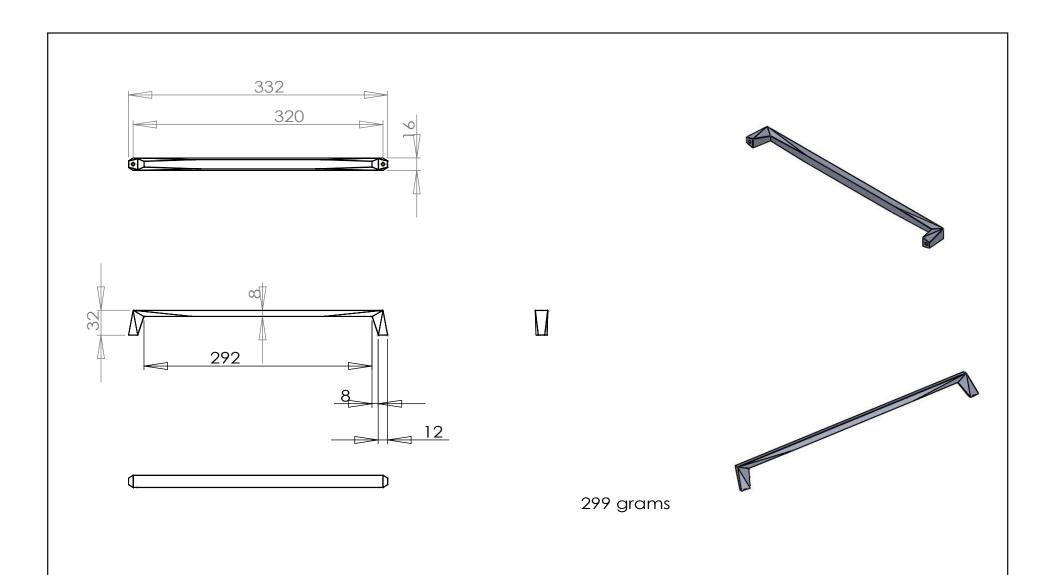

| PART NO. 2412-1SLT-P         | MATERIAL ZINC                        | DATE <b>5-2021</b>                                                                                                             | <b>≥</b> Berenson <sub>™</sub>                                              |
|------------------------------|--------------------------------------|--------------------------------------------------------------------------------------------------------------------------------|-----------------------------------------------------------------------------|
| COLLECTION SWAGGER           | DESCRIPTION SWAGGER 320MM SLATE PULL | PROPRIETARY AND CONFIDENTIAL THE INFORMATION CONTAINED IN THIS DRAWING IS THE SOLE PROPERTY OF BERENSON CORP. ANY REPRODUCTION | 2495 Main Street, Suite 111   Buffalo, NY                                   |
| UNIT OF MEASURE  MILLIMETERS |                                      | IN PART OR AS A WHOLE WITHOUT THE WRITTEN PERMISSION OF BERENSON CORP IS PROHIBITED.                                           | Phone: 800.333.0578   Fax: 716.833.2402<br>Email: Info@BerensonHardware.com |