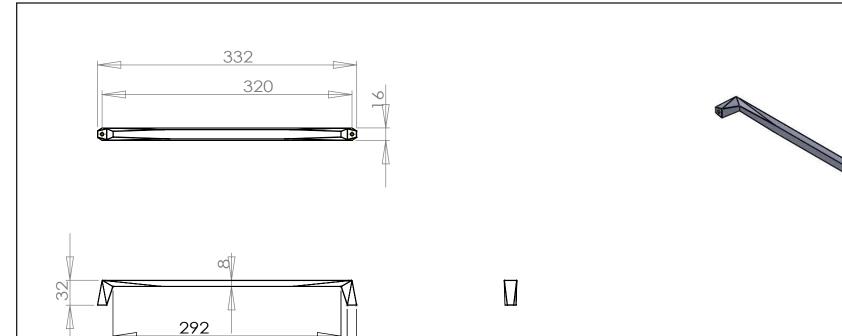

12

299 grams

| PART NO.        | MATERIAL                       | DATE                                                                                                                             |                                                                                                                          |
|-----------------|--------------------------------|----------------------------------------------------------------------------------------------------------------------------------|--------------------------------------------------------------------------------------------------------------------------|
| 2411-1055-P     | ZINC                           | 5-2021                                                                                                                           | <b>Berenson</b>                                                                                                          |
| COLLECTION      | DESCRIPTION                    | PROPRIETARY AND CONFIDENTIAL THE INFORMATION CONTAINED IN THIS                                                                   | <b>B B</b> CICIISOIL M                                                                                                   |
| SWAGGER         | SWAGGER 320MM MATTE BLACK PULL | DRAWING IS THE SOLE PROPERTY OF BERENSON CORP. ANY REPRODUCTION IN PART OR AS A WHOLE WITHOUT THE WRITTEN PERMISSION OF BERENSON | 2495 Main Street, Suite 111   Buffalo, NY<br>Phone: 800.333.0578   Fax: 716.833.2402<br>Email: Info@BerensonHardware.com |
| UNIT OF MEASURE |                                |                                                                                                                                  |                                                                                                                          |
| MILLIMETERS     |                                | CORP IS PROHIBITED.                                                                                                              |                                                                                                                          |