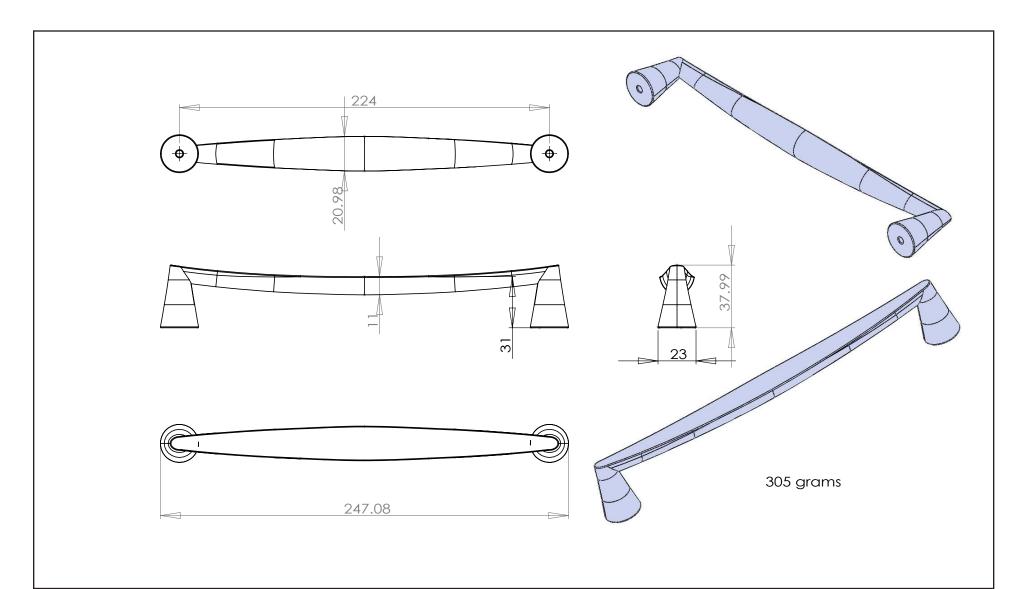

| PART NO.<br>2409-1055-P     | MATERIAL ZINC                     | DATE <b>5-2021</b>                                                                                                             | <b>≥</b> Berenson <sub></sub>                                                                                            |
|-----------------------------|-----------------------------------|--------------------------------------------------------------------------------------------------------------------------------|--------------------------------------------------------------------------------------------------------------------------|
| COLLECTION  DOMESTIC BLISS  | DESCRIPTION  DOMESTIC BLISS 224MM | PROPRIETARY AND CONFIDENTIAL THE INFORMATION CONTAINED IN THIS DRAWING IS THE SOLE PROPERTY OF BERENSON CORP. ANY REPRODUCTION | 2495 Main Street, Suite 111   Buffalo, NY<br>Phone: 800.333.0578   Fax: 716.833.2402<br>Email: Info@BerensonHardware.com |
| UNIT OF MEASURE MILLIMETERS | MATTE BLACK PULL                  | IN PART OR AS A WHOLE WITHOUT THE WRITTEN PERMISSION OF BERENSON CORP IS PROHIBITED.                                           |                                                                                                                          |