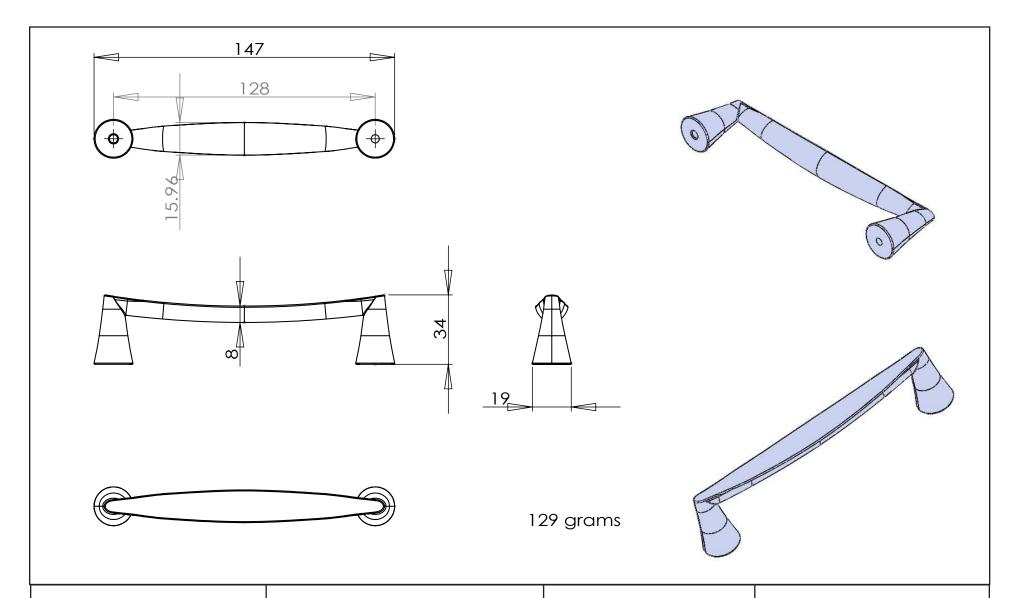

| PART NO.        | MATERIAL                              | DATE                                                                                                                                                 |
|-----------------|---------------------------------------|------------------------------------------------------------------------------------------------------------------------------------------------------|
| 2405-1SLT-P     | ZINC                                  | 10-12-2020                                                                                                                                           |
| COLLECTION      | DESCRIPTION                           | PROPRIETARY AND CONFIDENTIAL THE INFORMATION CONTAINED IN THIS                                                                                       |
| DOMESTIC BLISS  | DOMESTIC BLISS 128MM CC<br>SLATE PULL | DRAWING IS THE SOLE PROPERTY OF BERENSON CORP. ANY REPRODUCTION IN PART OR AS A WHOLE WITHOUT THE WRITTEN PERMISSION OF BERENSON CORP IS PROHIBITED. |
| UNIT OF MEASURE |                                       |                                                                                                                                                      |
| MILLIMETERS     |                                       |                                                                                                                                                      |