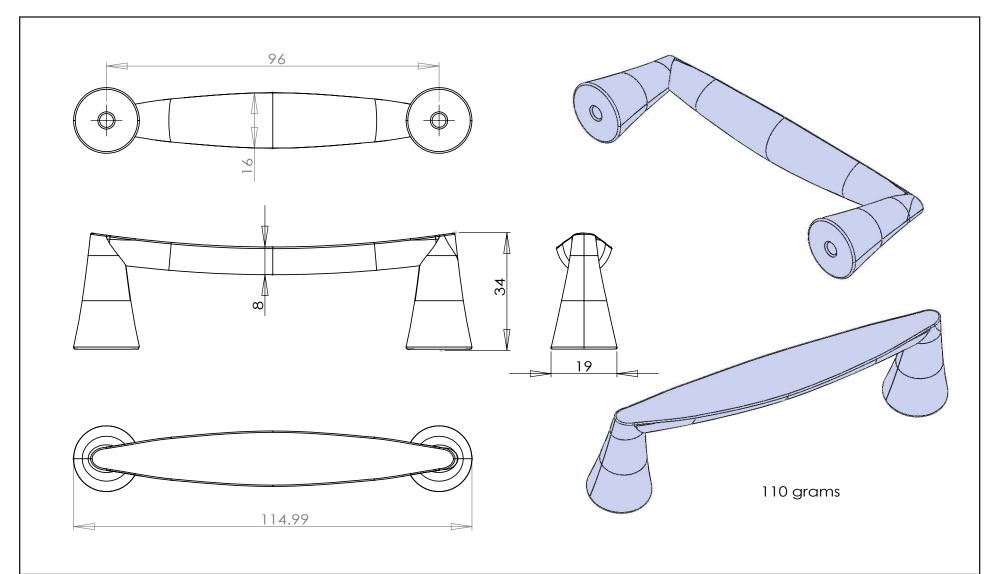

WRITTEN PERMISSION OF BERENSON

CORP IS PROHIBITED.

| PART NO.  2404-1SLT-P | MATERIAL ZINC                                   | DATE 10-12-2020                                                                                                                                                                                 |
|-----------------------|-------------------------------------------------|-------------------------------------------------------------------------------------------------------------------------------------------------------------------------------------------------|
| COLLECTION            | DESCRIPTION  DOMESTIC BLISS 96MM CC  SLATE PULL | PROPRIETARY AND CONFIDENTIAL THE INFORMATION CONTAINED IN THIS DRAWING IS THE SOLE PROPERTY OF BERENSON CORP. ANY REPRODUCTION IN PART OR AS A WHOLE WITHOUT THE WRITTEN PERMISSION OF REPENSON |
| DOMESTIC BLISS        |                                                 |                                                                                                                                                                                                 |
| UNIT OF MEASURE       |                                                 |                                                                                                                                                                                                 |

**MILLIMETERS** 