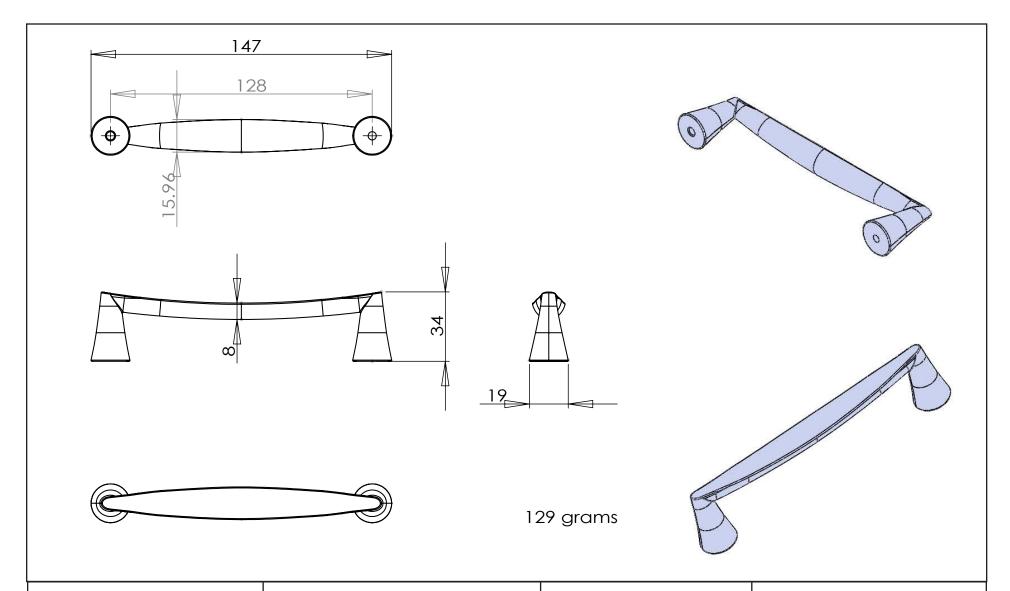

| PART NO.                   | MATERIAL                                               | DATE                                                                                                                                                                                            |
|----------------------------|--------------------------------------------------------|-------------------------------------------------------------------------------------------------------------------------------------------------------------------------------------------------|
| 2401-1055-P                | ZINC                                                   | 10-12-2020                                                                                                                                                                                      |
| COLLECTION  DOMESTIC BLISS | DESCRIPTION  DOMESTIC BLISS 128MM CC  MATTE BLACK PULL | PROPRIETARY AND CONFIDENTIAL THE INFORMATION CONTAINED IN THIS DRAWING IS THE SOLE PROPERTY OF BERENSON CORP. ANY REPRODUCTION IN PART OR AS A WHOLE WITHOUT THE WRITTEN PERMISSION OF BERENSON |
| UNIT OF MEASURE            |                                                        |                                                                                                                                                                                                 |
| MILLIMETERS                |                                                        | CORP IS PROHIBITED.                                                                                                                                                                             |