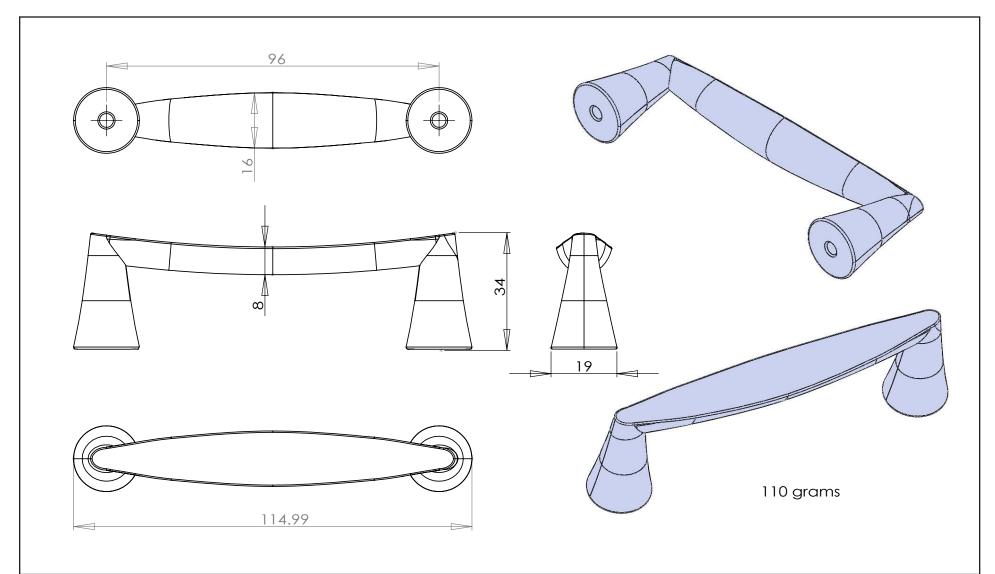

WRITTEN PERMISSION OF BERENSON

CORP IS PROHIBITED.

| PART NO.<br>2400-1055-P | MATERIAL ZINC                           | DATE<br>10-12-2020                                                                                                                                                                              |
|-------------------------|-----------------------------------------|-------------------------------------------------------------------------------------------------------------------------------------------------------------------------------------------------|
| COLLECTION              | DOMESTIC BLISS 96MM CC MATTE BLACK PULL | PROPRIETARY AND CONFIDENTIAL THE INFORMATION CONTAINED IN THIS DRAWING IS THE SOLE PROPERTY OF BERENSON CORP. ANY REPRODUCTION IN PART OR AS A WHOLE WITHOUT THE WRITTEN PERMISSION OF REFENSON |
| DOMESTIC BLISS          |                                         |                                                                                                                                                                                                 |
| UNIT OF MEASURE         |                                         |                                                                                                                                                                                                 |

**MILLIMETERS** 