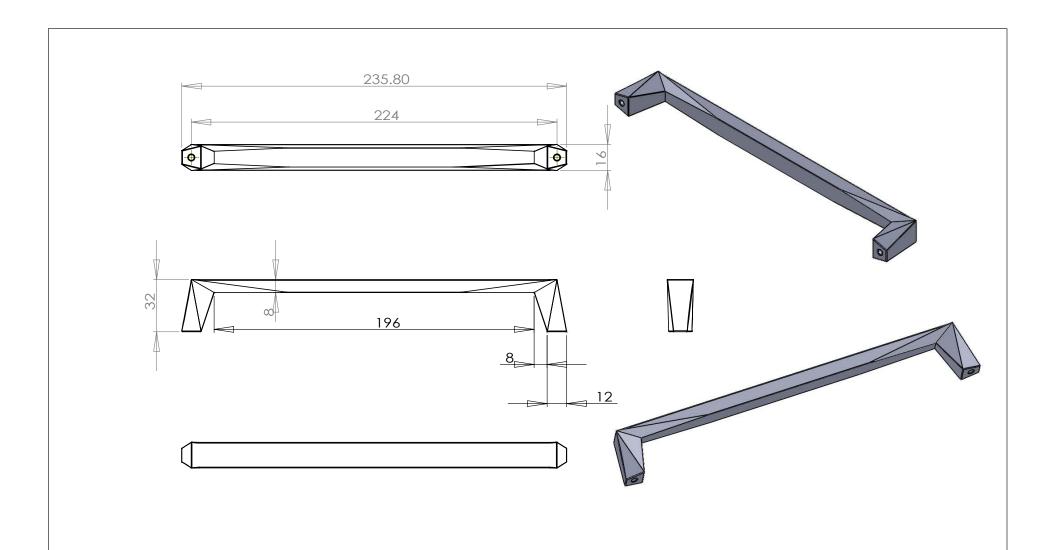

| PART NO.<br>2366-1MDB-P     | MATERIAL ZINC                       | DATE<br>07-18-2018                                                                                                   | <b>≥</b> Ber                         |
|-----------------------------|-------------------------------------|----------------------------------------------------------------------------------------------------------------------|--------------------------------------|
| COLLECTION SWAGGER          | DESCRIPTION SWAGGER 224MM CC MODERN | PROPRIETARY AND CONFIDENTIAL THE INFORMATION CONTAINED IN THIS DRAWING IS THE SOLE PROPERTY OF                       | 2495 Main Street,                    |
| UNIT OF MEASURE MILLIMETERS | BRUSHED GOLD APPLIANCE PULL         | BERENSON CORP. ANY REPRODUCTION IN PART OR AS A WHOLE WITHOUT THE WRITTEN PERMISSION OF BERENSON CORP IS PROHIBITED. | Phone: 800.333.0<br>Email: Info@Bere |