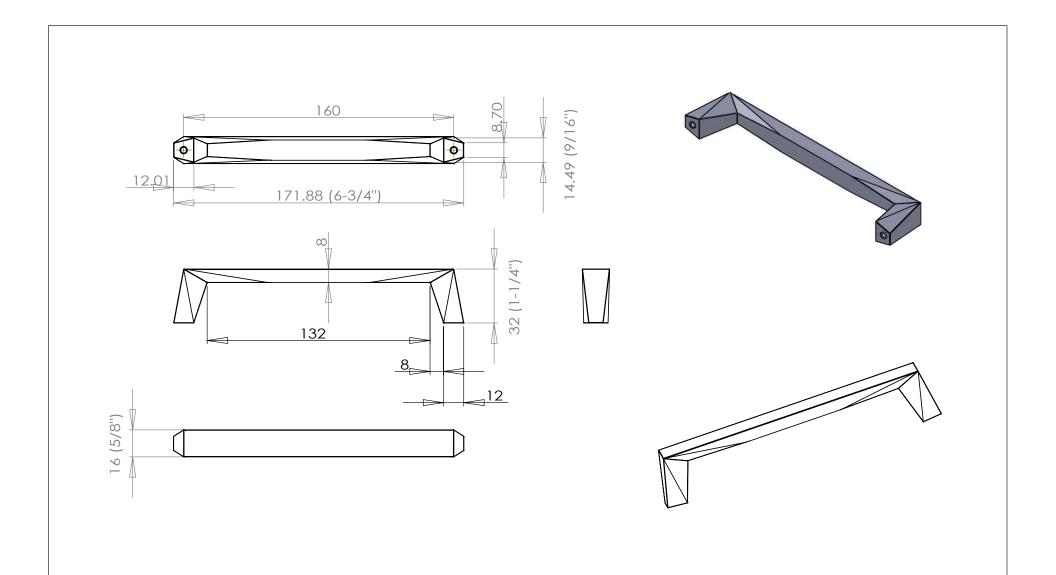

| PART NO.<br>2365-1MDB-P              | MATERIAL ZINC                                           | DATE<br>07-18-2018                                                                                                                                                                                                  |
|--------------------------------------|---------------------------------------------------------|---------------------------------------------------------------------------------------------------------------------------------------------------------------------------------------------------------------------|
| COLLECTION SWAGGER                   | DESCRIPTION  SWAGGER 160MM CC MODERN  BRUSHED GOLD PULL | PROPRIETARY AND CONFIDENTIAL THE INFORMATION CONTAINED IN THIS DRAWING IS THE SOLE PROPERTY OF BERENSON CORP. ANY REPRODUCTION IN PART OR AS A WHOLE WITHOUT THE WRITTEN PERMISSION OF BERENSON CORP IS PROHIBITED. |
| UNIT OF MEASURE MILLIMETERS (INCHES) |                                                         |                                                                                                                                                                                                                     |