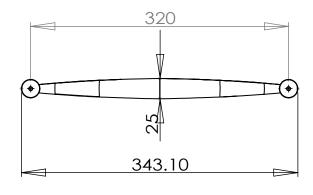

**MILLIMETERS** 

DESCRIPTION

DOMESTIC BLISS 320MM CC MODERN BRUSHED GOLD APPLIANCE PULL

PROPRIETARY AND CONFIDENTIAL

THE INFORMATION CONTAINED IN THIS DRAWING IS THE SOLE PROPERTY OF BERENSON CORP. ANY REPRODUCTION IN PART OR AS A WHOLE WITHOUT THE WRITTEN PERMISSION OF BERENSON CORP IS PROHIBITED.