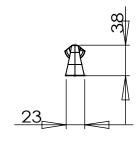

**MILLIMETERS** 

DESCRIPTION

DOMESTIC BLISS 320MM CC MODERN BRUSHED GOLD APPLIANCE PULL

PROPRIETARY AND CONFIDENTIAL

THE INFORMATION CONTAINED IN THIS DRAWING IS THE SOLE PROPERTY OF BERENSON CORP. ANY REPRODUCTION IN PART OR AS A WHOLE WITHOUT THE WRITTEN PERMISSION OF BERENSON CORP IS PROHIBITED.