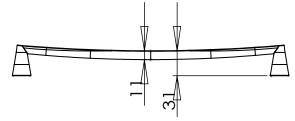

**MILLIMETERS** 

DESCRIPTION

DOMESTIC BLISS 320MM CC MODERN BRUSHED GOLD APPLIANCE PULL

PROPRIETARY AND CONFIDENTIAL

THE INFORMATION CONTAINED IN THIS DRAWING IS THE SOLE PROPERTY OF BERENSON CORP. ANY REPRODUCTION IN PART OR AS A WHOLE WITHOUT THE WRITTEN PERMISSION OF BERENSON CORP IS PROHIBITED.