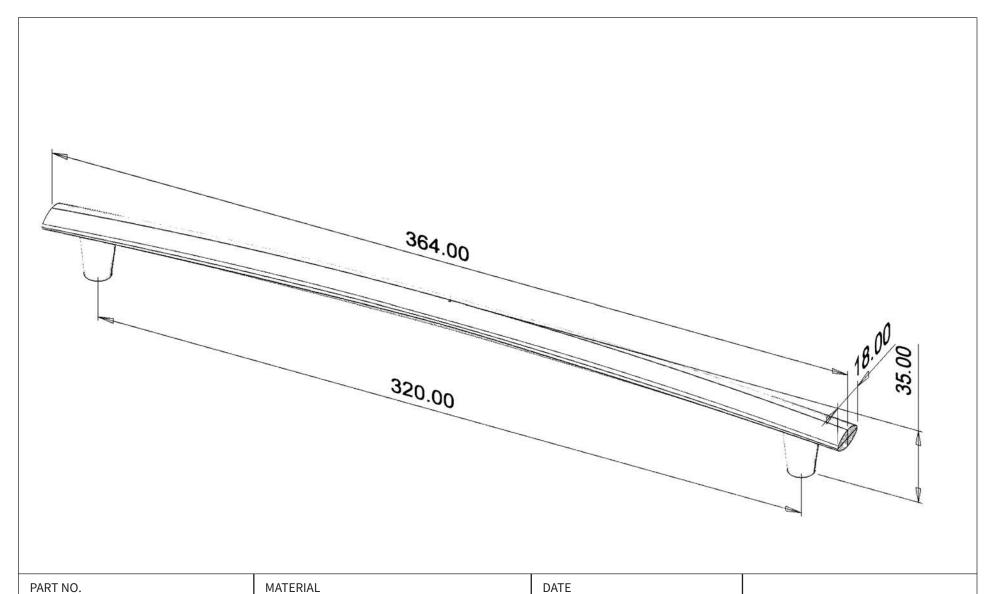

| 2309-40VB-P                 | ALUMINUM                                                   | 07-18-2018                                                                                                                                                                                                          |
|-----------------------------|------------------------------------------------------------|---------------------------------------------------------------------------------------------------------------------------------------------------------------------------------------------------------------------|
| COLLECTION MEADOW           | DESCRIPTION  MEADOW 320MM CC VERONA BRONZE  APPLIANCE PULL | PROPRIETARY AND CONFIDENTIAL THE INFORMATION CONTAINED IN THIS DRAWING IS THE SOLE PROPERTY OF BERENSON CORP. ANY REPRODUCTION IN PART OR AS A WHOLE WITHOUT THE WRITTEN PERMISSION OF BERENSON CORP IS PROHIBITED. |
| UNIT OF MEASURE MILLIMETERS |                                                            |                                                                                                                                                                                                                     |