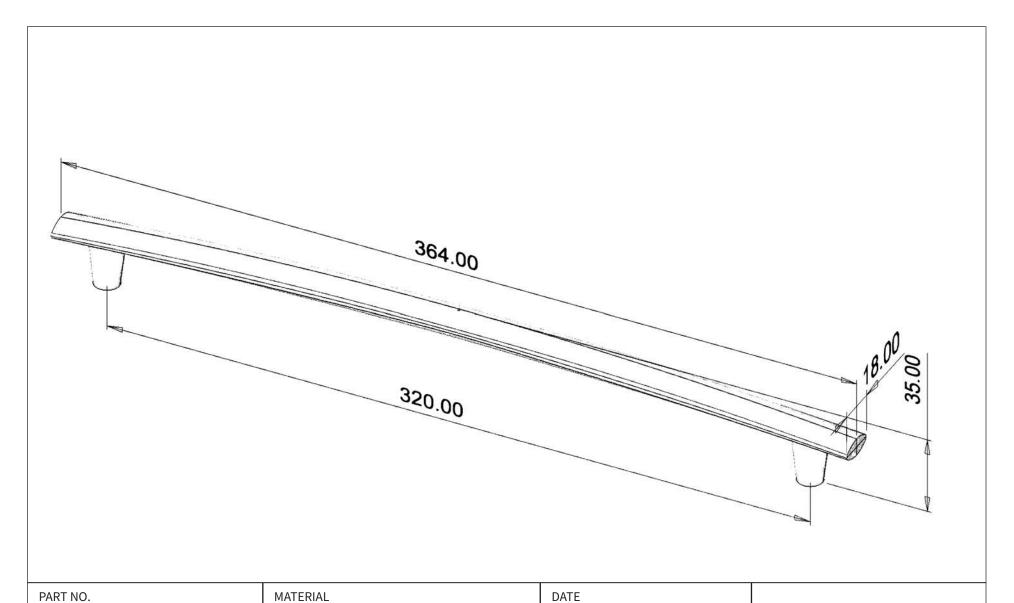

| 2308-4BPN-P                  | ALUMINUM                                                    | 07-18-2018                                                                                                                                                                                                          |
|------------------------------|-------------------------------------------------------------|---------------------------------------------------------------------------------------------------------------------------------------------------------------------------------------------------------------------|
| COLLECTION MEADOW            | DESCRIPTION  MEADOW 320MM CC BRUSHED NICKEL  APPLIANCE PULL | PROPRIETARY AND CONFIDENTIAL THE INFORMATION CONTAINED IN THIS DRAWING IS THE SOLE PROPERTY OF BERENSON CORP. ANY REPRODUCTION IN PART OR AS A WHOLE WITHOUT THE WRITTEN PERMISSION OF BERENSON CORP IS PROHIBITED. |
| UNIT OF MEASURE  MILLIMETERS |                                                             |                                                                                                                                                                                                                     |