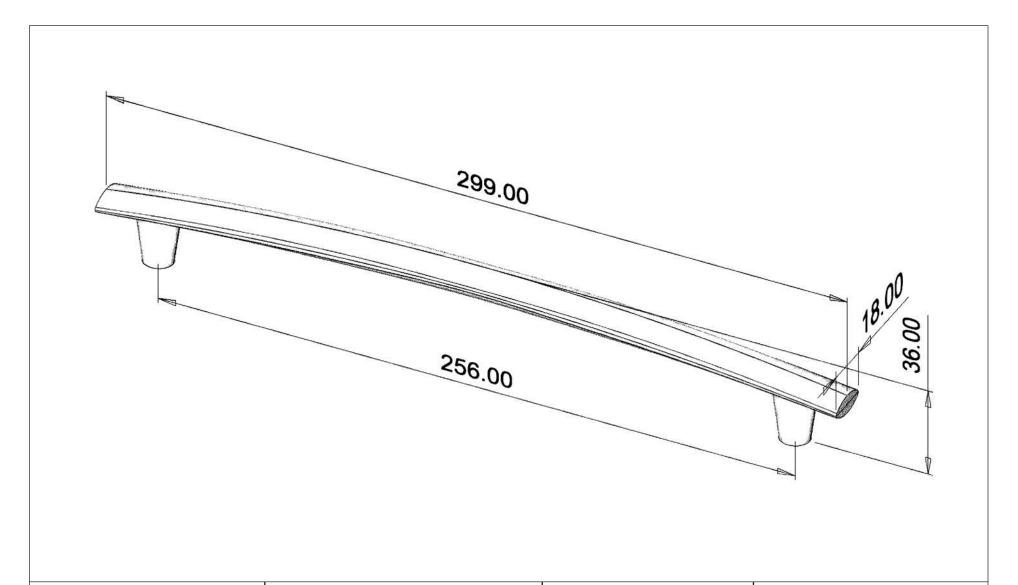

| PART NO.<br>2307-40VB-P     | MATERIAL ALUMINUM                                          | DATE<br>07-18-2018                                                                                                                                                                                                  |
|-----------------------------|------------------------------------------------------------|---------------------------------------------------------------------------------------------------------------------------------------------------------------------------------------------------------------------|
| COLLECTION MEADOW           | DESCRIPTION  MEADOW 256MM CC VERONA BRONZE  APPLIANCE PULL | PROPRIETARY AND CONFIDENTIAL THE INFORMATION CONTAINED IN THIS DRAWING IS THE SOLE PROPERTY OF BERENSON CORP. ANY REPRODUCTION IN PART OR AS A WHOLE WITHOUT THE WRITTEN PERMISSION OF BERENSON CORP IS PROHIBITED. |
| UNIT OF MEASURE MILLIMETERS |                                                            |                                                                                                                                                                                                                     |