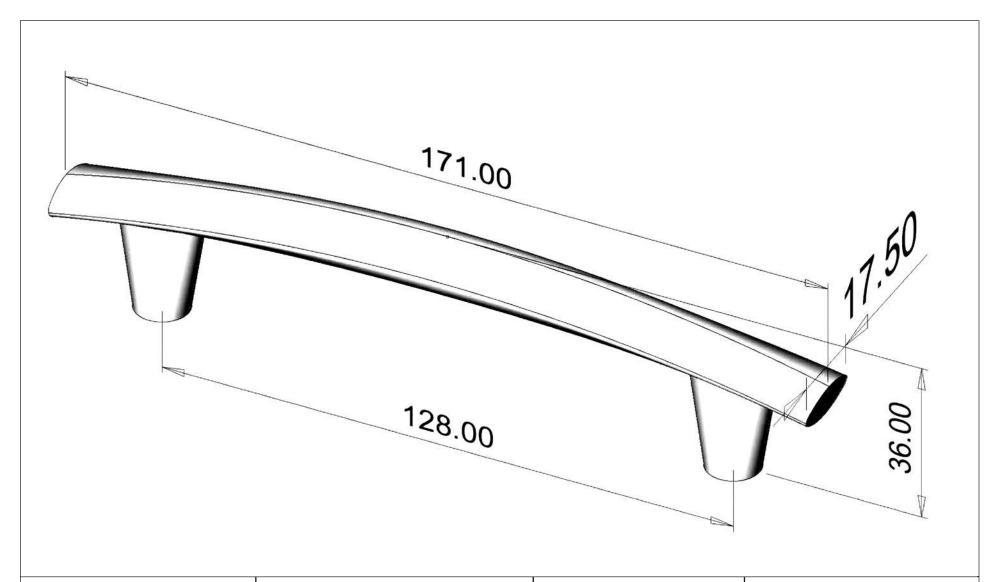

| PART NO.                     | MATERIAL                                         | DATE                                                                                                                                                                                                                |
|------------------------------|--------------------------------------------------|---------------------------------------------------------------------------------------------------------------------------------------------------------------------------------------------------------------------|
| 2305-40VB-P                  | ALUMINUM                                         | 07-18-2018                                                                                                                                                                                                          |
| COLLECTION MEADOW            | DESCRIPTION  MEADOW 160MM CC VERONA BRONZE  PULL | PROPRIETARY AND CONFIDENTIAL THE INFORMATION CONTAINED IN THIS DRAWING IS THE SOLE PROPERTY OF BERENSON CORP. ANY REPRODUCTION IN PART OR AS A WHOLE WITHOUT THE WRITTEN PERMISSION OF BERENSON CORP IS PROHIBITED. |
| UNIT OF MEASURE  MILLIMETERS |                                                  |                                                                                                                                                                                                                     |