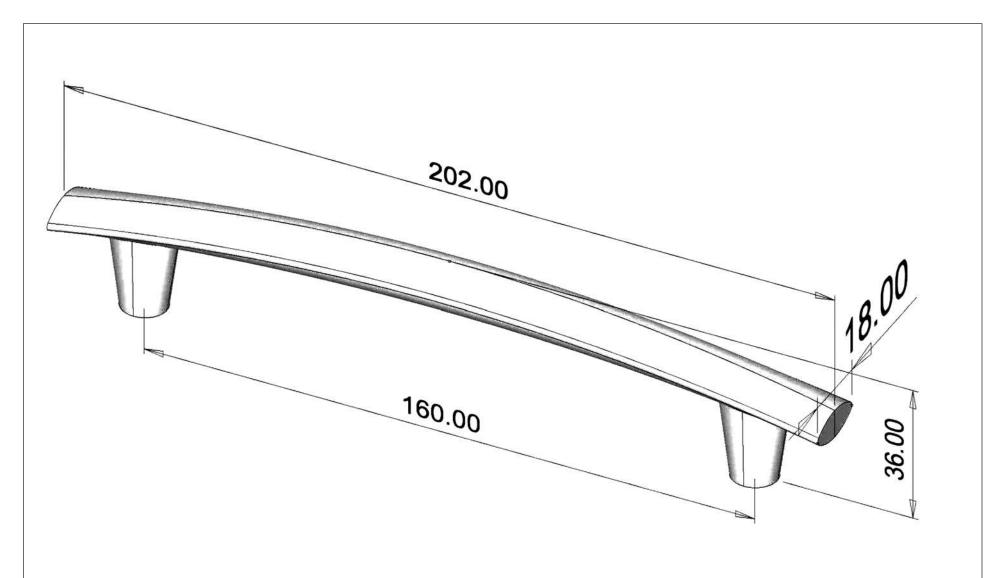

| PART NO.<br>2304-4BPN-P     | MATERIAL ALUMINUM                                 | DATE<br>07-18-2018                                                                                                                                                                                                  |
|-----------------------------|---------------------------------------------------|---------------------------------------------------------------------------------------------------------------------------------------------------------------------------------------------------------------------|
| COLLECTION MEADOW           | DESCRIPTION  MEADOW 160MM CC BRUSHED NICKEL  PULL | PROPRIETARY AND CONFIDENTIAL THE INFORMATION CONTAINED IN THIS DRAWING IS THE SOLE PROPERTY OF BERENSON CORP. ANY REPRODUCTION IN PART OR AS A WHOLE WITHOUT THE WRITTEN PERMISSION OF BERENSON CORP IS PROHIBITED. |
| UNIT OF MEASURE MILLIMETERS |                                                   |                                                                                                                                                                                                                     |