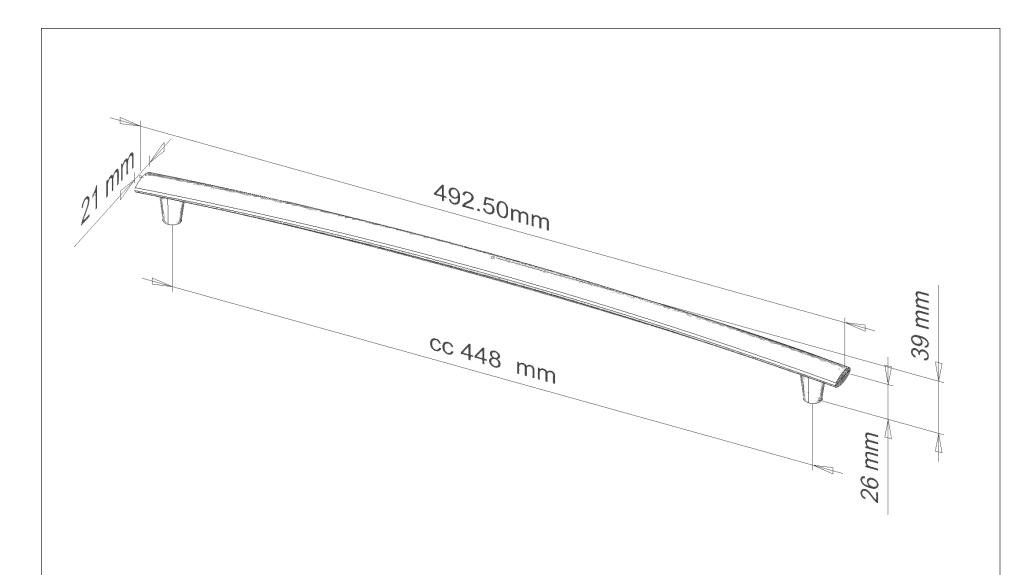

| PART NO.<br>2301-40VB-P      | MATERIAL ALUMINUM                                          | DATE<br>03-06-2019                                                                                                                                                                                                  |
|------------------------------|------------------------------------------------------------|---------------------------------------------------------------------------------------------------------------------------------------------------------------------------------------------------------------------|
| COLLECTION MEADOW            | DESCRIPTION  MEADOW 448MM CC VERONA BRONZE  APPLIANCE PULL | PROPRIETARY AND CONFIDENTIAL THE INFORMATION CONTAINED IN THIS DRAWING IS THE SOLE PROPERTY OF BERENSON CORP. ANY REPRODUCTION IN PART OR AS A WHOLE WITHOUT THE WRITTEN PERMISSION OF BERENSON CORP IS PROHIBITED. |
| UNIT OF MEASURE  MILLIMETERS |                                                            |                                                                                                                                                                                                                     |