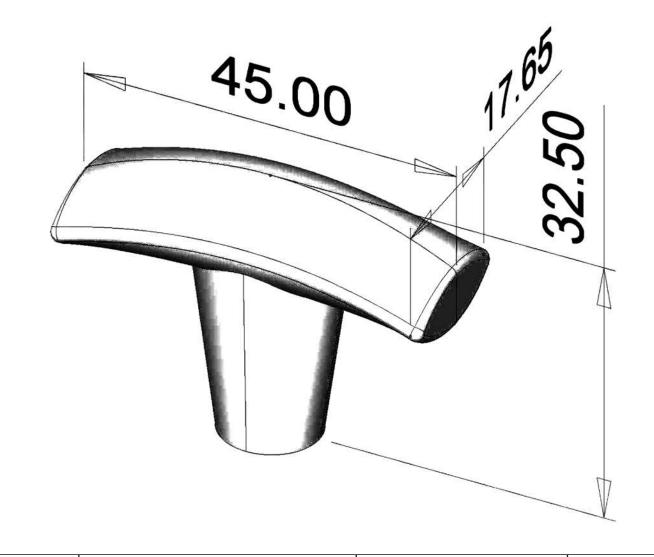

| PART NO.                    | MATERIAL                                 | DATE                                                                                                                 |  |
|-----------------------------|------------------------------------------|----------------------------------------------------------------------------------------------------------------------|--|
| 2300-4026-P                 | ALUMINUM                                 | 03-06-2019                                                                                                           |  |
| COLLECTION MEADOW           | DESCRIPTION  MEADOW POLISHED CHROME KNOB | PROPRIETARY AND CONFIDENTIAL THE INFORMATION CONTAINED IN THIS DRAWING IS THE SOLE PROPERTY OF                       |  |
| UNIT OF MEASURE MILLIMETERS |                                          | BERENSON CORP. ANY REPRODUCTION IN PART OR AS A WHOLE WITHOUT THE WRITTEN PERMISSION OF BERENSON CORP IS PROHIBITED. |  |