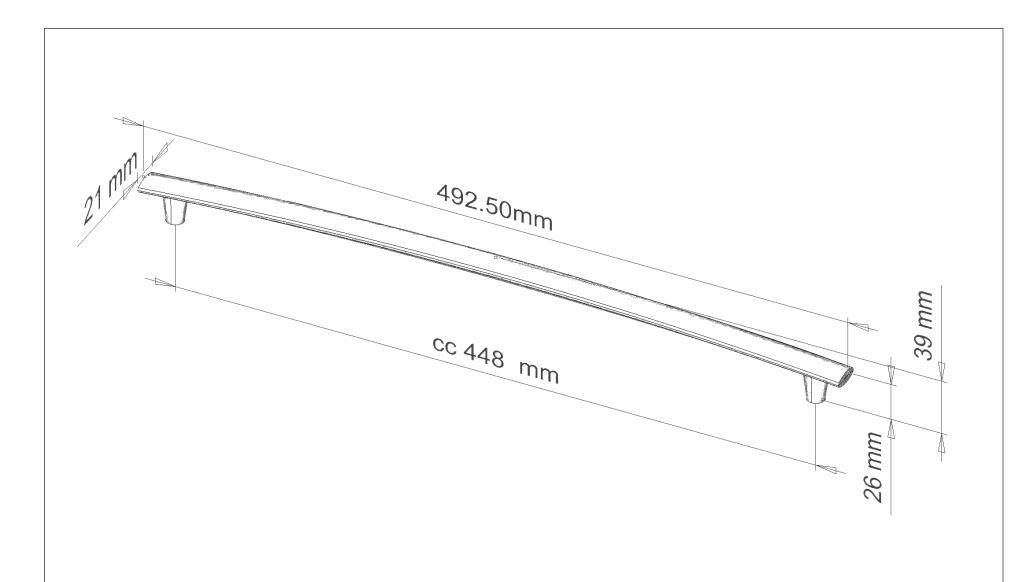

| PART NO.<br>2299-4026-P     | MATERIAL ALUMINUM                                            | DATE<br>03-06-2019                                                                                                                                                                                                  |
|-----------------------------|--------------------------------------------------------------|---------------------------------------------------------------------------------------------------------------------------------------------------------------------------------------------------------------------|
| COLLECTION MEADOW           | DESCRIPTION  MEADOW 448MM CC POLISHED  CHROME APPLIANCE PULL | PROPRIETARY AND CONFIDENTIAL THE INFORMATION CONTAINED IN THIS DRAWING IS THE SOLE PROPERTY OF BERENSON CORP. ANY REPRODUCTION IN PART OR AS A WHOLE WITHOUT THE WRITTEN PERMISSION OF BERENSON CORP IS PROHIBITED. |
| UNIT OF MEASURE MILLIMETERS |                                                              |                                                                                                                                                                                                                     |