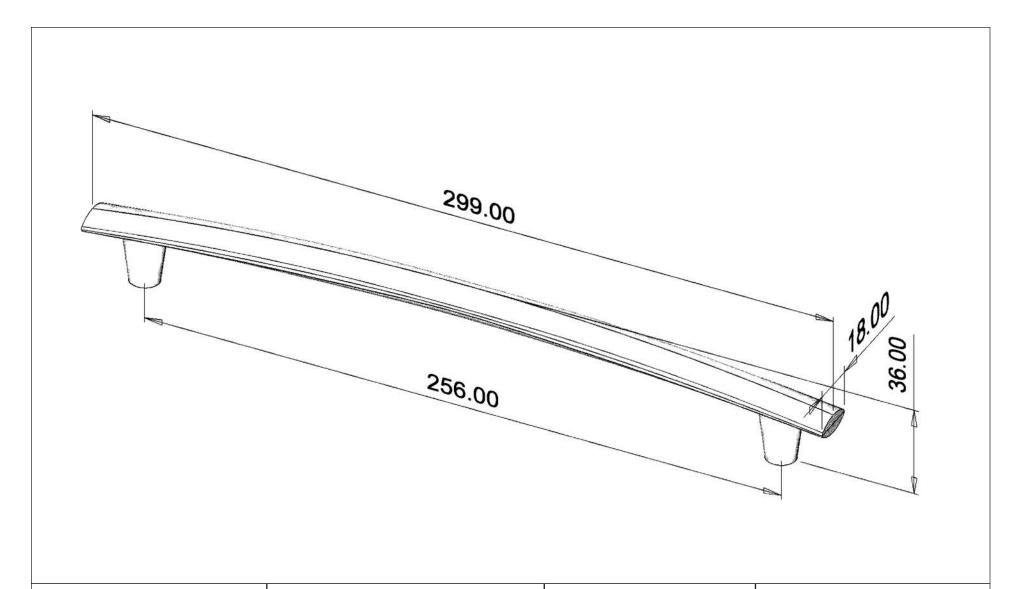

| PART NO.                    | MATERIAL                                           | DATE                                                                                                                                                                                                                |
|-----------------------------|----------------------------------------------------|---------------------------------------------------------------------------------------------------------------------------------------------------------------------------------------------------------------------|
| 2297-4026-P                 | ALUMINUM                                           | 03-06-2019                                                                                                                                                                                                          |
| COLLECTION MEADOW           | DESCRIPTION  MEADOW 256MM CC POLISHED  CHROME PULL | PROPRIETARY AND CONFIDENTIAL THE INFORMATION CONTAINED IN THIS DRAWING IS THE SOLE PROPERTY OF BERENSON CORP. ANY REPRODUCTION IN PART OR AS A WHOLE WITHOUT THE WRITTEN PERMISSION OF BERENSON CORP IS PROHIBITED. |
| UNIT OF MEASURE MILLIMETERS |                                                    |                                                                                                                                                                                                                     |