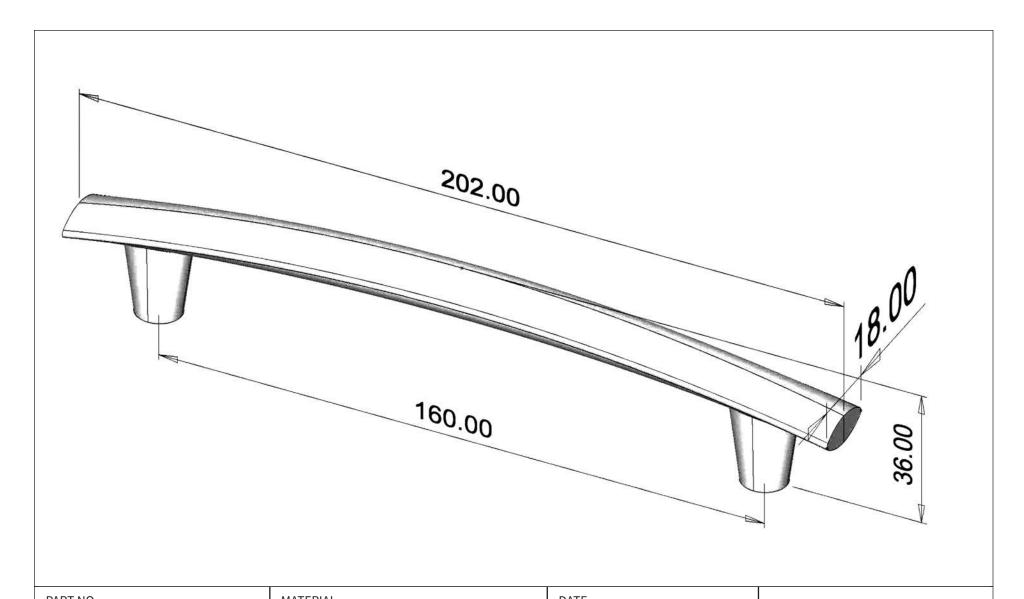

| PART NO.<br>2296-4026-P     | MATERIAL ALUMINUM                                  | 03-06-2019                                                                                                                                                                                                          |
|-----------------------------|----------------------------------------------------|---------------------------------------------------------------------------------------------------------------------------------------------------------------------------------------------------------------------|
| COLLECTION MEADOW           | DESCRIPTION  MEADOW 160MM CC POLISHED  CHROME PULL | PROPRIETARY AND CONFIDENTIAL THE INFORMATION CONTAINED IN THIS DRAWING IS THE SOLE PROPERTY OF BERENSON CORP. ANY REPRODUCTION IN PART OR AS A WHOLE WITHOUT THE WRITTEN PERMISSION OF BERENSON CORP IS PROHIBITED. |
| UNIT OF MEASURE MILLIMETERS |                                                    |                                                                                                                                                                                                                     |