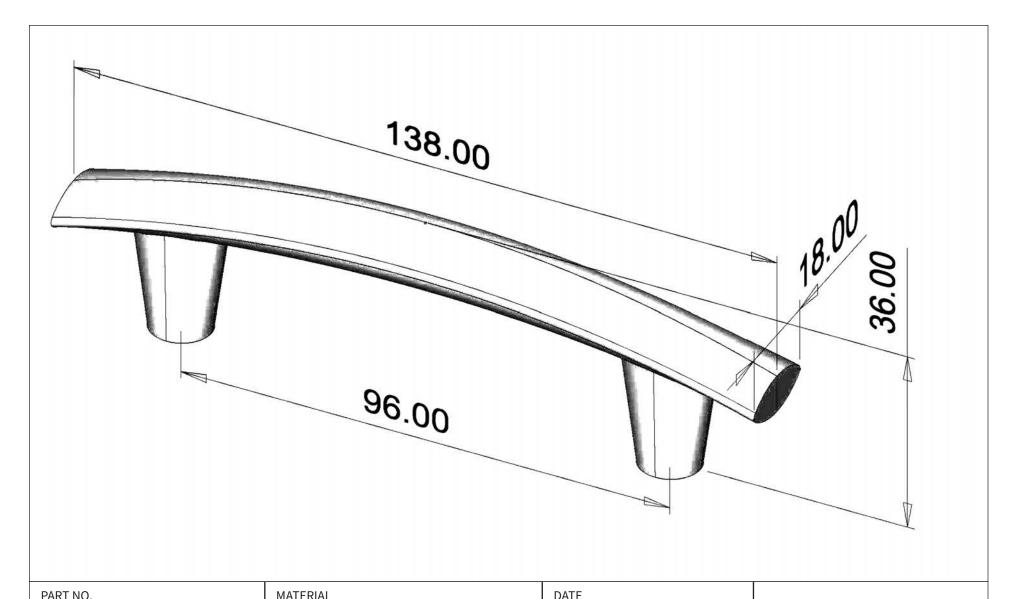

| 2294-4026-P                 | ALUMINUM                                          | 03-06-2019                                                                                                                                                                                                          |
|-----------------------------|---------------------------------------------------|---------------------------------------------------------------------------------------------------------------------------------------------------------------------------------------------------------------------|
| COLLECTION MEADOW           | DESCRIPTION  MEADOW 96MM CC POLISHED  CHROME PULL | PROPRIETARY AND CONFIDENTIAL THE INFORMATION CONTAINED IN THIS DRAWING IS THE SOLE PROPERTY OF BERENSON CORP. ANY REPRODUCTION IN PART OR AS A WHOLE WITHOUT THE WRITTEN PERMISSION OF BERENSON CORP IS PROHIBITED. |
| UNIT OF MEASURE MILLIMETERS |                                                   |                                                                                                                                                                                                                     |