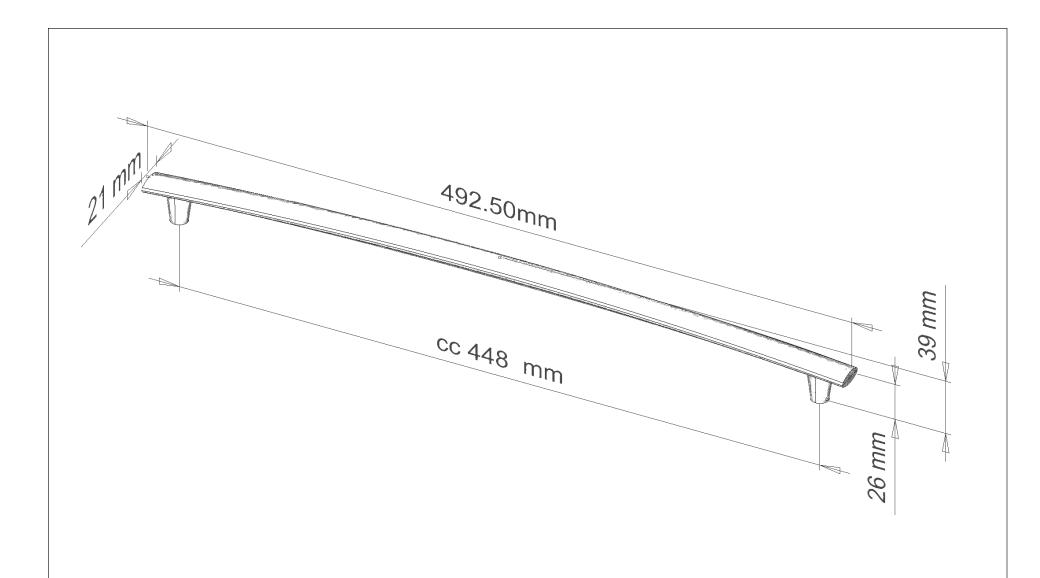

| PART NO.<br>2292-4055-P      | MATERIAL ALUMINUM                                        | DATE<br>03-06-2019                                                                                                                                                                                                  |
|------------------------------|----------------------------------------------------------|---------------------------------------------------------------------------------------------------------------------------------------------------------------------------------------------------------------------|
| COLLECTION MEADOW            | DESCRIPTION  MEADOW 448MM CC MATTE BLACK  APPLIANCE PULL | PROPRIETARY AND CONFIDENTIAL THE INFORMATION CONTAINED IN THIS DRAWING IS THE SOLE PROPERTY OF BERENSON CORP. ANY REPRODUCTION IN PART OR AS A WHOLE WITHOUT THE WRITTEN PERMISSION OF BERENSON CORP IS PROHIBITED. |
| UNIT OF MEASURE  MILLIMETERS |                                                          |                                                                                                                                                                                                                     |