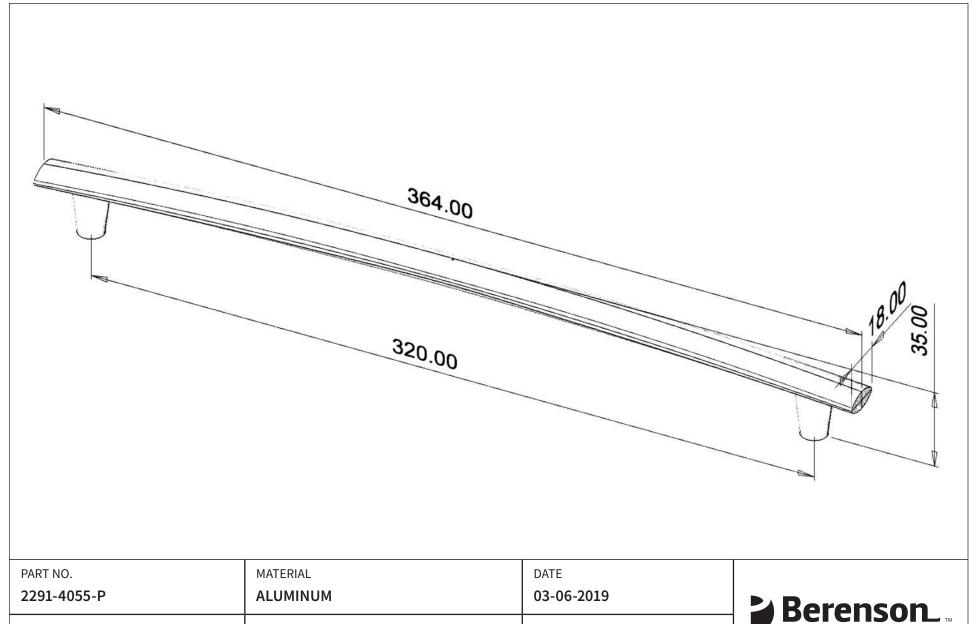

| 2291-4055-P                 | ALUMINUM                                 | 03-06-2019                                                                                                                     |
|-----------------------------|------------------------------------------|--------------------------------------------------------------------------------------------------------------------------------|
| COLLECTION MEADOW           | DESCRIPTION  MEADOW 320MM CC MATTE BLACK | PROPRIETARY AND CONFIDENTIAL THE INFORMATION CONTAINED IN THIS DRAWING IS THE SOLE PROPERTY OF BERENSON CORP. ANY REPRODUCTION |
| UNIT OF MEASURE MILLIMETERS | PULL                                     | IN PART OR AS A WHOLE WITHOUT THE WRITTEN PERMISSION OF BERENSON CORP IS PROHIBITED.                                           |