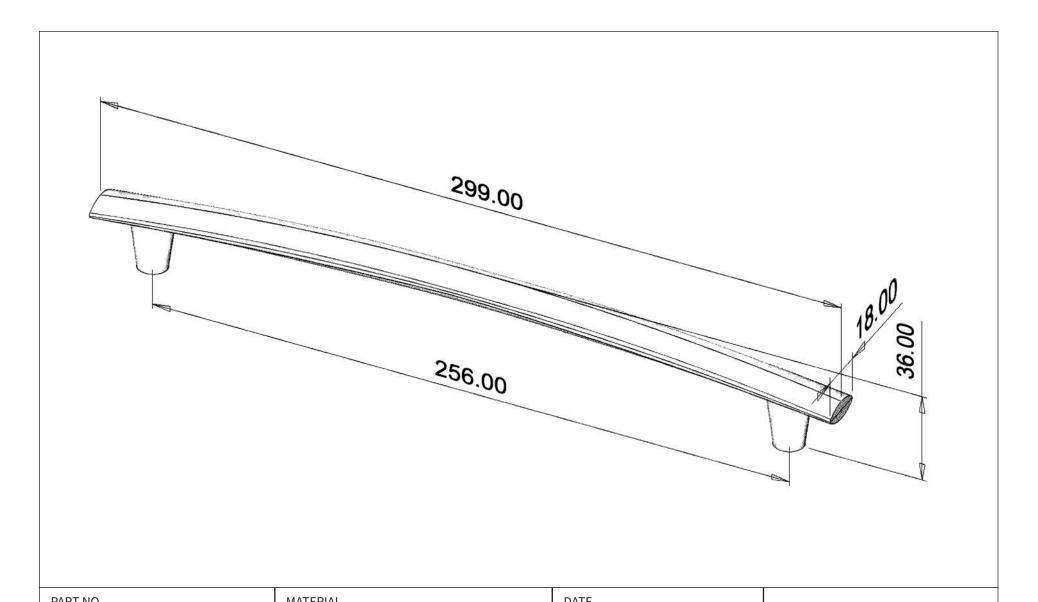

| 2290-4055-P                 | ALUMINUM                                 | 03-06-2019                                                                                                                     |
|-----------------------------|------------------------------------------|--------------------------------------------------------------------------------------------------------------------------------|
| COLLECTION MEADOW           | DESCRIPTION  MEADOW 256MM CC MATTE BLACK | PROPRIETARY AND CONFIDENTIAL THE INFORMATION CONTAINED IN THIS DRAWING IS THE SOLE PROPERTY OF BERENSON CORP. ANY REPRODUCTION |
| UNIT OF MEASURE MILLIMETERS | PULL                                     | IN PART OR AS A WHOLE WITHOUT THE WRITTEN PERMISSION OF BERENSON CORP IS PROHIBITED.                                           |