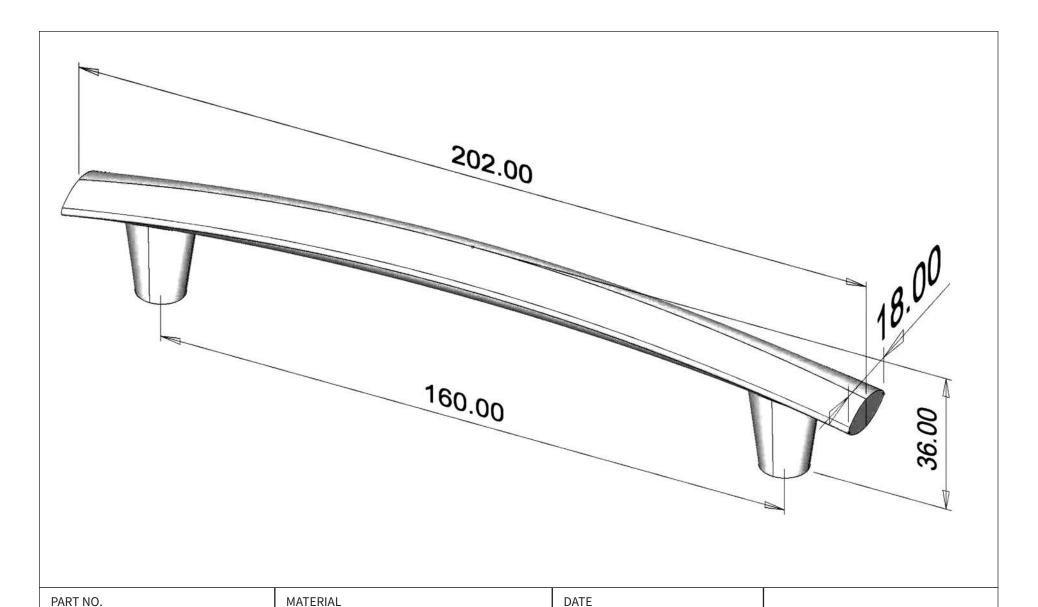

| 2289-4055-P                 | ALUMINUM                                       | 03-06-2019                                                                                                                                                                                                          |
|-----------------------------|------------------------------------------------|---------------------------------------------------------------------------------------------------------------------------------------------------------------------------------------------------------------------|
| COLLECTION MEADOW           | DESCRIPTION  MEADOW 160MM CC MATTE BLACK  PULL | PROPRIETARY AND CONFIDENTIAL THE INFORMATION CONTAINED IN THIS DRAWING IS THE SOLE PROPERTY OF BERENSON CORP. ANY REPRODUCTION IN PART OR AS A WHOLE WITHOUT THE WRITTEN PERMISSION OF BERENSON CORP IS PROHIBITED. |
| UNIT OF MEASURE MILLIMETERS |                                                |                                                                                                                                                                                                                     |