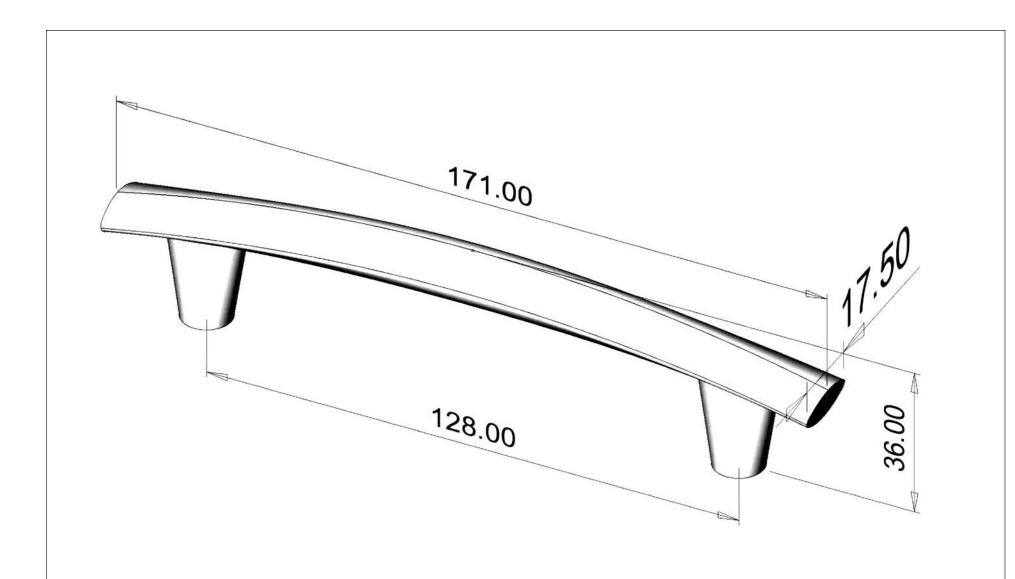

| PART NO. <b>2288-4055-P</b> | MATERIAL ALUMINUM                              | DATE<br>03-06-2019                                                                                                                                                                                                  |
|-----------------------------|------------------------------------------------|---------------------------------------------------------------------------------------------------------------------------------------------------------------------------------------------------------------------|
| COLLECTION MEADOW           | DESCRIPTION  MEADOW 128MM CC MATTE BLACK  PULL | PROPRIETARY AND CONFIDENTIAL THE INFORMATION CONTAINED IN THIS DRAWING IS THE SOLE PROPERTY OF BERENSON CORP. ANY REPRODUCTION IN PART OR AS A WHOLE WITHOUT THE WRITTEN PERMISSION OF BERENSON CORP IS PROHIBITED. |
| UNIT OF MEASURE MILLIMETERS |                                                |                                                                                                                                                                                                                     |