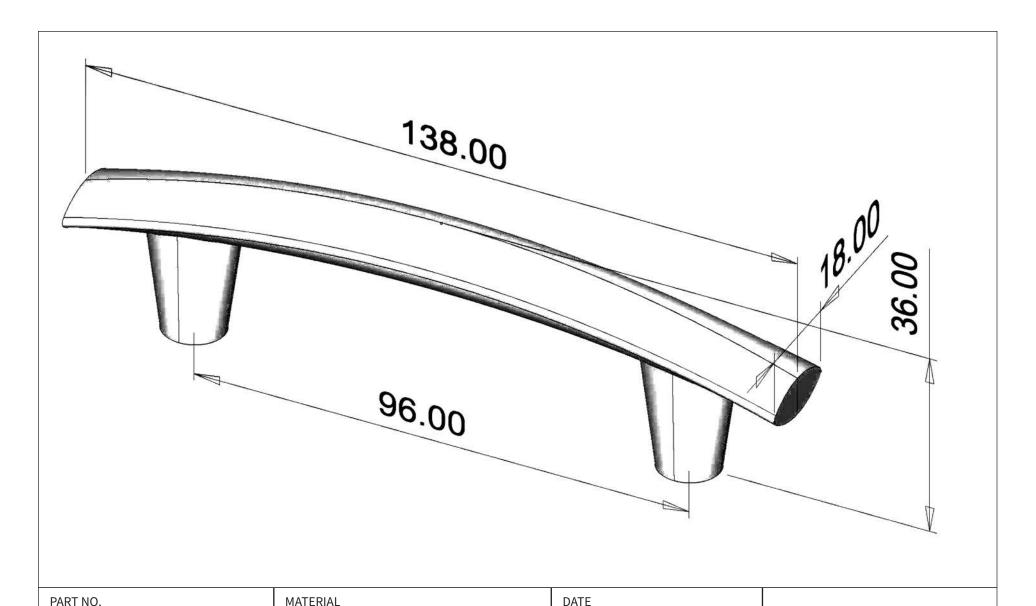

| 2287-4055-P                 | ALUMINUM                                      | 03-06-2019                                                                                                                                                                                                          |
|-----------------------------|-----------------------------------------------|---------------------------------------------------------------------------------------------------------------------------------------------------------------------------------------------------------------------|
| COLLECTION MEADOW           | DESCRIPTION  MEADOW 96MM CC MATTE BLACK  PULL | PROPRIETARY AND CONFIDENTIAL THE INFORMATION CONTAINED IN THIS DRAWING IS THE SOLE PROPERTY OF BERENSON CORP. ANY REPRODUCTION IN PART OR AS A WHOLE WITHOUT THE WRITTEN PERMISSION OF BERENSON CORP IS PROHIBITED. |
| UNIT OF MEASURE MILLIMETERS |                                               |                                                                                                                                                                                                                     |