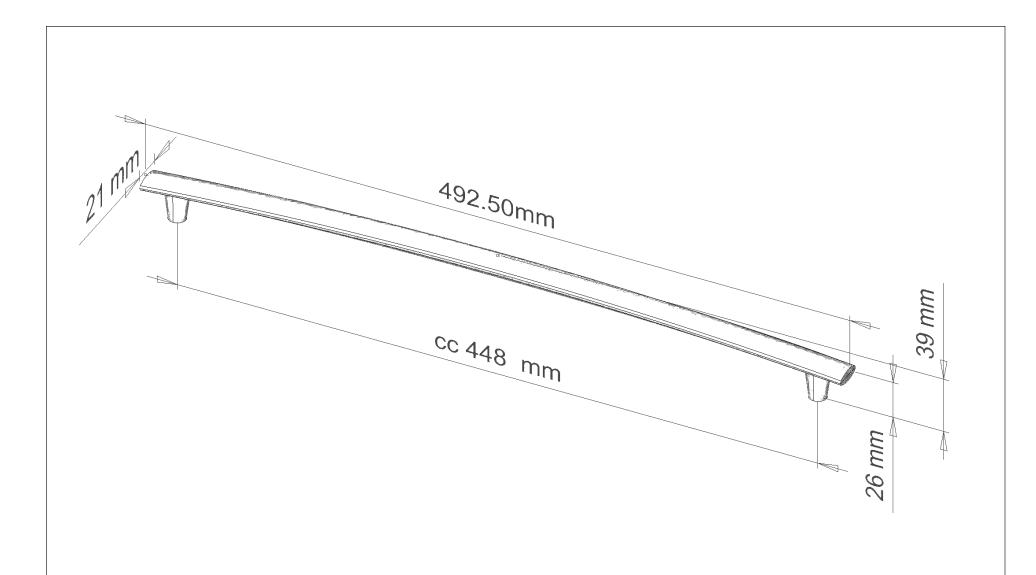

| PART NO. <b>2285-4GPH-P</b> | MATERIAL ALUMINUM                                     | DATE<br>03-06-2019                                                                                                                                                                                                  |
|-----------------------------|-------------------------------------------------------|---------------------------------------------------------------------------------------------------------------------------------------------------------------------------------------------------------------------|
| COLLECTION MEADOW           | DESCRIPTION  MEADOW 448MM CC GRAPHITE  APPLIANCE PULL | PROPRIETARY AND CONFIDENTIAL THE INFORMATION CONTAINED IN THIS DRAWING IS THE SOLE PROPERTY OF BERENSON CORP. ANY REPRODUCTION IN PART OR AS A WHOLE WITHOUT THE WRITTEN PERMISSION OF BERENSON CORP IS PROHIBITED. |
| UNIT OF MEASURE MILLIMETERS |                                                       |                                                                                                                                                                                                                     |