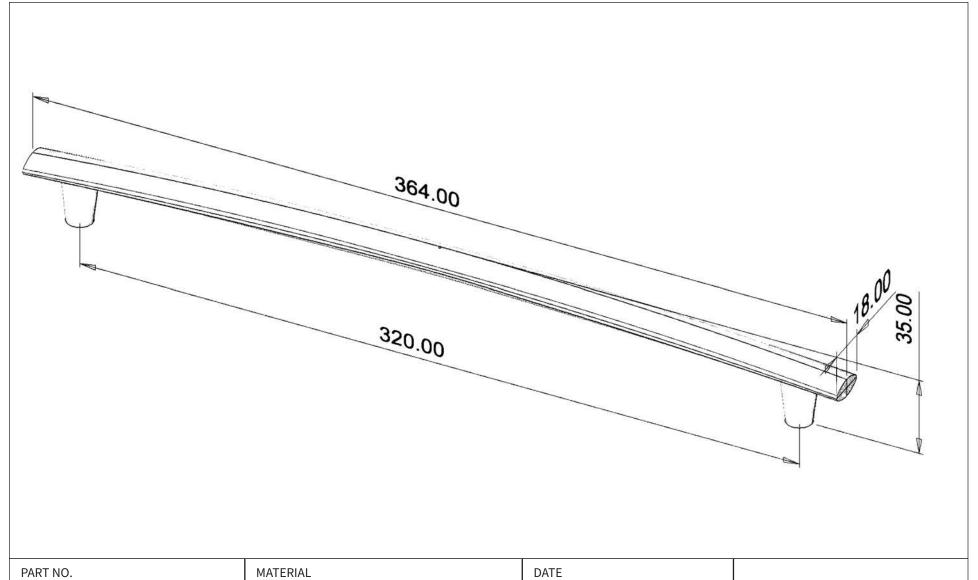

| 2284-4GPH-P                  | ALUMINUM                                   | 03-06-2019                                                                                                                     |
|------------------------------|--------------------------------------------|--------------------------------------------------------------------------------------------------------------------------------|
| COLLECTION MEADOW            | DESCRIPTION  MEADOW 320MM CC GRAPHITE PULL | PROPRIETARY AND CONFIDENTIAL THE INFORMATION CONTAINED IN THIS DRAWING IS THE SOLE PROPERTY OF BERENSON CORP. ANY REPRODUCTION |
| UNIT OF MEASURE  MILLIMETERS |                                            | IN PART OR AS A WHOLE WITHOUT THE WRITTEN PERMISSION OF BERENSON CORP IS PROHIBITED.                                           |