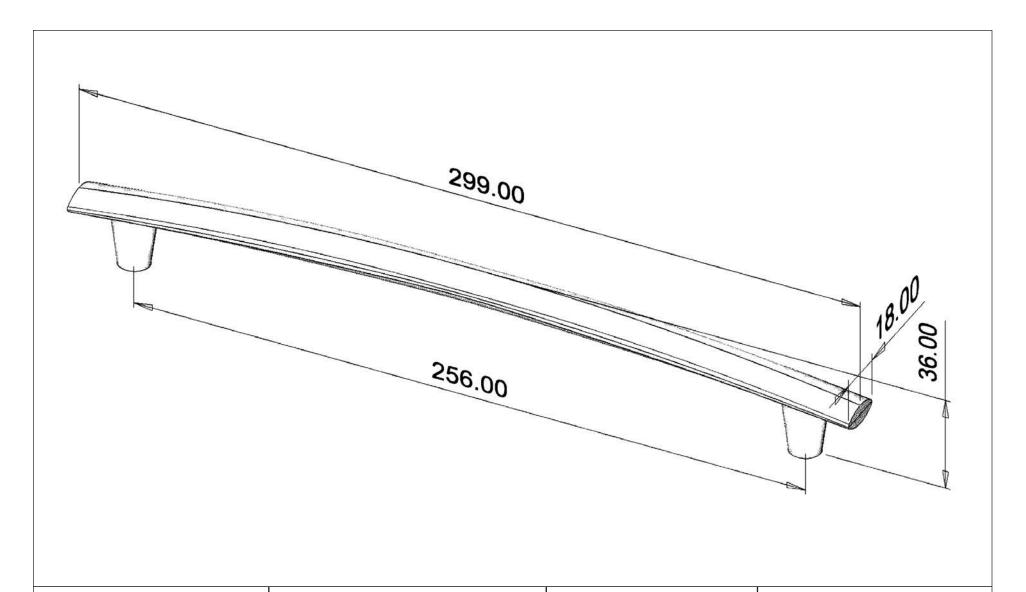

| PART NO.                    | MATERIAL                                   | DATE                                                                                                                                                                                                                |
|-----------------------------|--------------------------------------------|---------------------------------------------------------------------------------------------------------------------------------------------------------------------------------------------------------------------|
| 2283-4GPH-P                 | ALUMINUM                                   | 03-06-2019                                                                                                                                                                                                          |
| COLLECTION MEADOW           | DESCRIPTION  MEADOW 256MM CC GRAPHITE PULL | PROPRIETARY AND CONFIDENTIAL THE INFORMATION CONTAINED IN THIS DRAWING IS THE SOLE PROPERTY OF BERENSON CORP. ANY REPRODUCTION IN PART OR AS A WHOLE WITHOUT THE WRITTEN PERMISSION OF BERENSON CORP IS PROHIBITED. |
| UNIT OF MEASURE MILLIMETERS |                                            |                                                                                                                                                                                                                     |