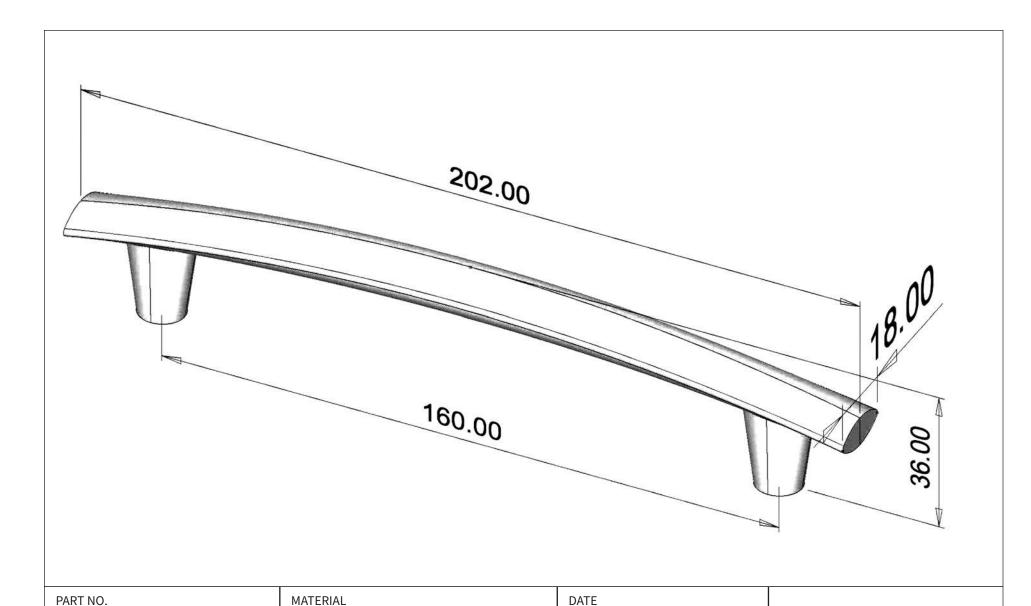

| 2282-4GPH-P                 | ALUMINUM                                   | 03-06-2019                                                                                                                                                                                                          |
|-----------------------------|--------------------------------------------|---------------------------------------------------------------------------------------------------------------------------------------------------------------------------------------------------------------------|
| COLLECTION MEADOW           | DESCRIPTION  MEADOW 160MM CC GRAPHITE PULL | PROPRIETARY AND CONFIDENTIAL THE INFORMATION CONTAINED IN THIS DRAWING IS THE SOLE PROPERTY OF BERENSON CORP. ANY REPRODUCTION IN PART OR AS A WHOLE WITHOUT THE WRITTEN PERMISSION OF BERENSON CORP IS PROHIBITED. |
| UNIT OF MEASURE MILLIMETERS |                                            |                                                                                                                                                                                                                     |