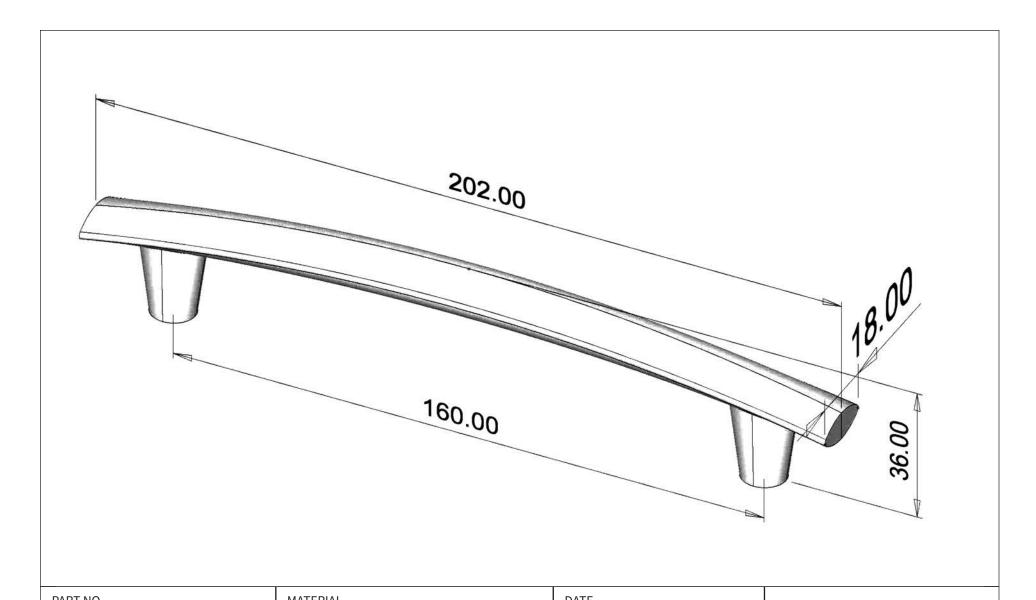

| 2275-40SG-P                 | ALUMINUM                                     | 03-06-2019                                                                                                                     |
|-----------------------------|----------------------------------------------|--------------------------------------------------------------------------------------------------------------------------------|
| COLLECTION MEADOW           | DESCRIPTION  MEADOW 160MM CC SATIN GOLD PULL | PROPRIETARY AND CONFIDENTIAL THE INFORMATION CONTAINED IN THIS DRAWING IS THE SOLE PROPERTY OF BERENSON CORP. ANY REPRODUCTION |
| UNIT OF MEASURE MILLIMETERS |                                              | IN PART OR AS A WHOLE WITHOUT THE WRITTEN PERMISSION OF BERENSON CORP IS PROHIBITED.                                           |