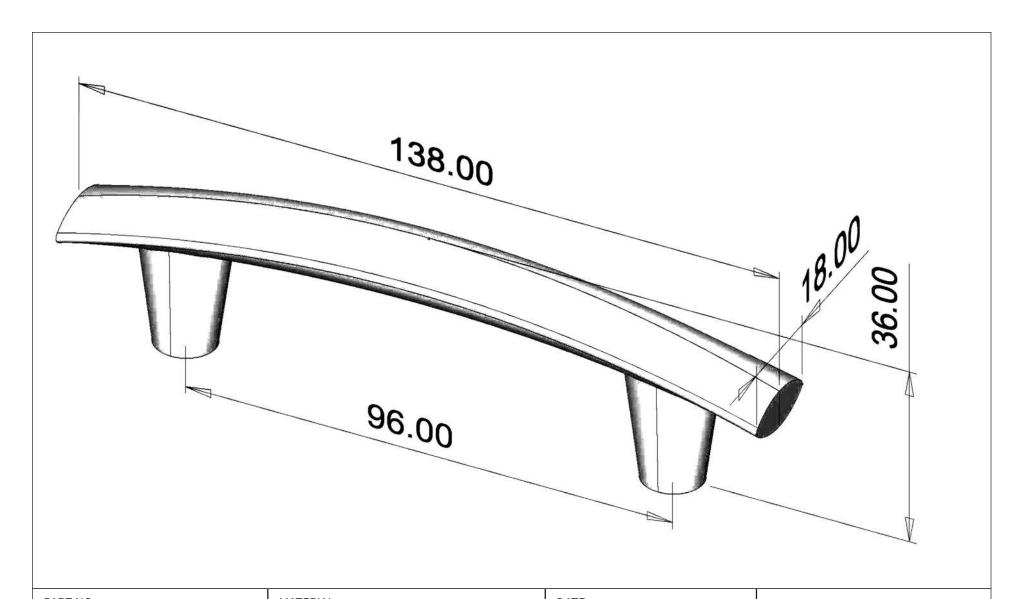

| PART NO.<br>2273-40SG-P     | MATERIAL ALUMINUM                           | DATE<br>03-06-2019                                                                                                                                                                                                  |
|-----------------------------|---------------------------------------------|---------------------------------------------------------------------------------------------------------------------------------------------------------------------------------------------------------------------|
| COLLECTION MEADOW           | DESCRIPTION  MEADOW 96MM CC SATIN GOLD PULL | PROPRIETARY AND CONFIDENTIAL THE INFORMATION CONTAINED IN THIS DRAWING IS THE SOLE PROPERTY OF BERENSON CORP. ANY REPRODUCTION IN PART OR AS A WHOLE WITHOUT THE WRITTEN PERMISSION OF BERENSON CORP IS PROHIBITED. |
| UNIT OF MEASURE MILLIMETERS |                                             |                                                                                                                                                                                                                     |