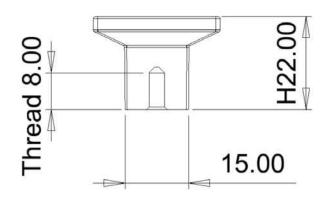

| PART NO. <b>2174-1GPH-P</b>  | MATERIAL ZINC                            | DATE<br>10-12-2020                                                                                                             | <b>≥</b> Berenson <sub>-™</sub>                                             |
|------------------------------|------------------------------------------|--------------------------------------------------------------------------------------------------------------------------------|-----------------------------------------------------------------------------|
| COLLECTION ELEVATE           | DESCRIPTION  ELEVATE SMALL GRAPHITE KNOB | PROPRIETARY AND CONFIDENTIAL THE INFORMATION CONTAINED IN THIS DRAWING IS THE SOLE PROPERTY OF BERENSON CORP. ANY REPRODUCTION | 2495 Main Street, Suite 111   Buffalo, NY                                   |
| UNIT OF MEASURE  MILLIMETERS |                                          | IN PART OR AS A WHOLE WITHOUT THE WRITTEN PERMISSION OF BERENSON CORP IS PROHIBITED.                                           | Phone: 800.333.0578   Fax: 716.833.2402<br>Email: Info@BerensonHardware.com |