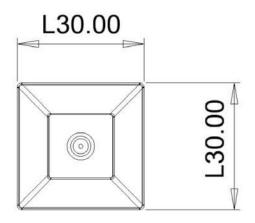

| PART NO. <b>2174-1GPH-P</b>  | MATERIAL ZINC                            | DATE<br>10-12-2020                                                                                                             | <b>≥</b> Berenson <sub>-™</sub>                                             |
|------------------------------|------------------------------------------|--------------------------------------------------------------------------------------------------------------------------------|-----------------------------------------------------------------------------|
| COLLECTION ELEVATE           | DESCRIPTION  ELEVATE SMALL GRAPHITE KNOB | PROPRIETARY AND CONFIDENTIAL THE INFORMATION CONTAINED IN THIS DRAWING IS THE SOLE PROPERTY OF BERENSON CORP. ANY REPRODUCTION | 2495 Main Street, Suite 111   Buffalo, NY                                   |
| UNIT OF MEASURE  MILLIMETERS |                                          | IN PART OR AS A WHOLE WITHOUT THE WRITTEN PERMISSION OF BERENSON CORP IS PROHIBITED.                                           | Phone: 800.333.0578   Fax: 716.833.2402<br>Email: Info@BerensonHardware.com |