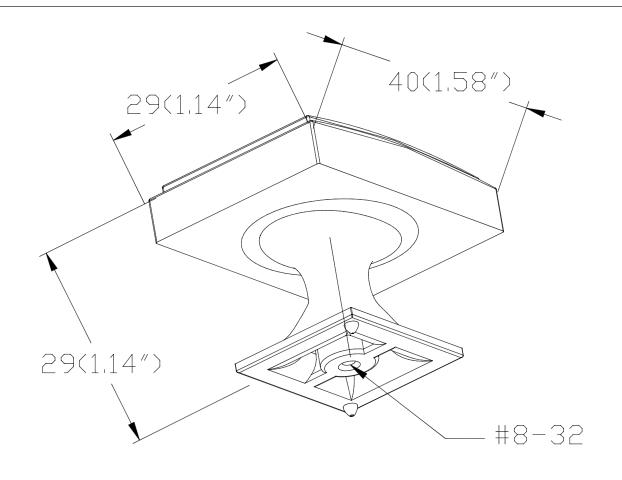

| PART NO.                    | MATERIAL                               | DATE                                                                                                                           |            |
|-----------------------------|----------------------------------------|--------------------------------------------------------------------------------------------------------------------------------|------------|
| 2158-1MDB-P                 | ZINC                                   | 03-06-2019                                                                                                                     |            |
| COLLECTION HEARTHSTONE      | DESCRIPTION HEARTHSTONE MODERN BRUSHED | PROPRIETARY AND CONFIDENTIAL THE INFORMATION CONTAINED IN THIS DRAWING IS THE SOLE PROPERTY OF BERENSON CORP. ANY REPRODUCTION | 249        |
| UNIT OF MEASURE MILLIMETERS | GOLD KNOB                              | IN PART OR AS A WHOLE WITHOUT THE WRITTEN PERMISSION OF BERENSON CORP IS PROHIBITED.                                           | Pho<br>Ema |