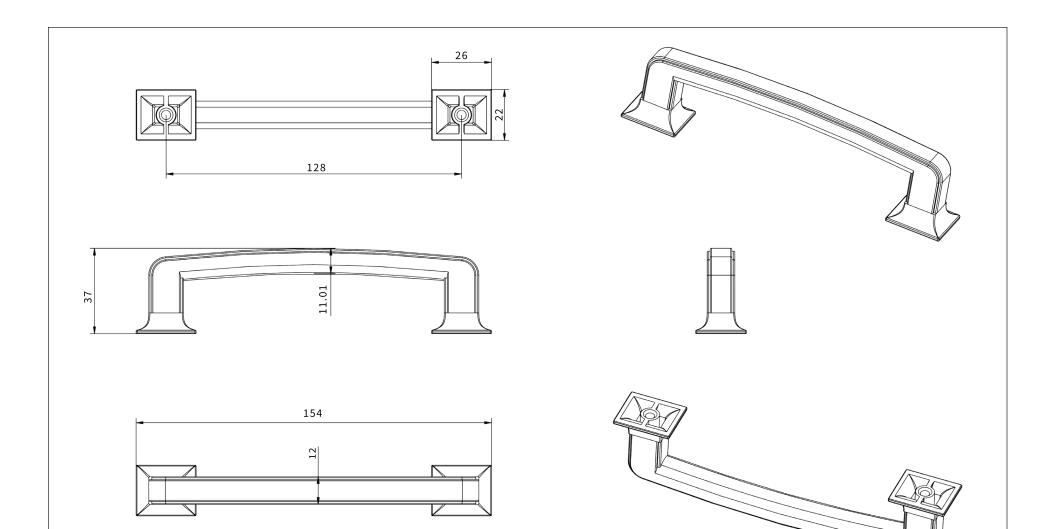

| PART NO.<br>2153-1MDB-P                            | MATERIAL ZINC                                               | DATE<br>03-06-2019                                                                                                                                                                                                  |                                                                                                                    |
|----------------------------------------------------|-------------------------------------------------------------|---------------------------------------------------------------------------------------------------------------------------------------------------------------------------------------------------------------------|--------------------------------------------------------------------------------------------------------------------|
| COLLECTION HEARTHSTONE UNIT OF MEASURE MILLIMETERS | DESCRIPTION  HEARTHSTONE 128MM CC MODERN  BRUSHED GOLD PULL | PROPRIETARY AND CONFIDENTIAL THE INFORMATION CONTAINED IN THIS DRAWING IS THE SOLE PROPERTY OF BERENSON CORP. ANY REPRODUCTION IN PART OR AS A WHOLE WITHOUT THE WRITTEN PERMISSION OF BERENSON CORP IS PROHIBITED. | 2495 Main Street, Suite 111   Buffalo, NY Phone: 800.333.0578   Fax: 716.833.2402 Email: Info@BerensonHardware.com |