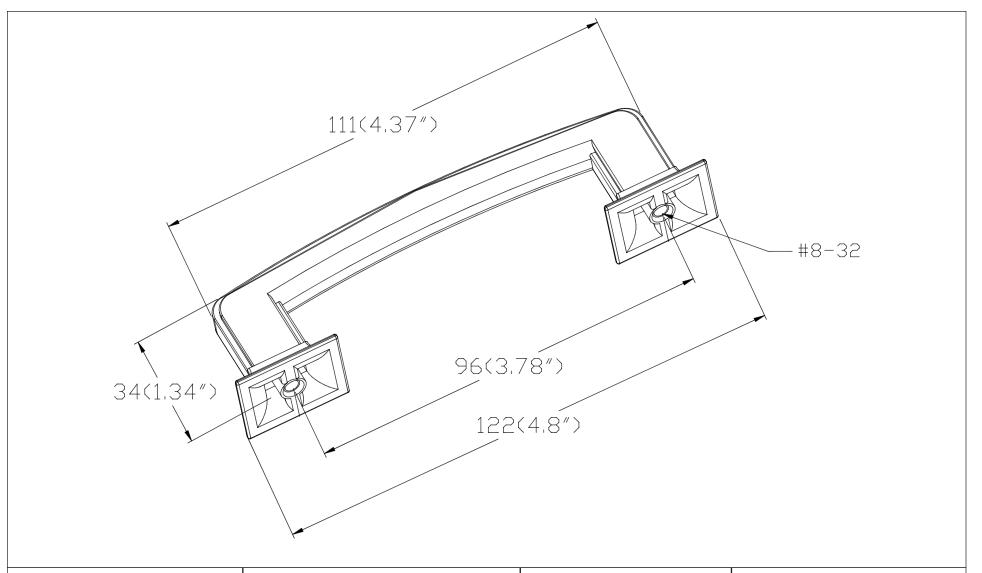

| PART NO.                    | MATERIAL                                                 | DATE                                                                                                                                                                                                                |
|-----------------------------|----------------------------------------------------------|---------------------------------------------------------------------------------------------------------------------------------------------------------------------------------------------------------------------|
| 2152-1MDB-P                 | ZINC                                                     | 03-06-2019                                                                                                                                                                                                          |
| COLLECTION HEARTHSTONE      | DESCRIPTION HEARTHSTONE 96MM CC MODERN BRUSHED GOLD PULL | PROPRIETARY AND CONFIDENTIAL THE INFORMATION CONTAINED IN THIS DRAWING IS THE SOLE PROPERTY OF BERENSON CORP. ANY REPRODUCTION IN PART OR AS A WHOLE WITHOUT THE WRITTEN PERMISSION OF BERENSON CORP IS PROHIBITED. |
| UNIT OF MEASURE MILLIMETERS |                                                          |                                                                                                                                                                                                                     |