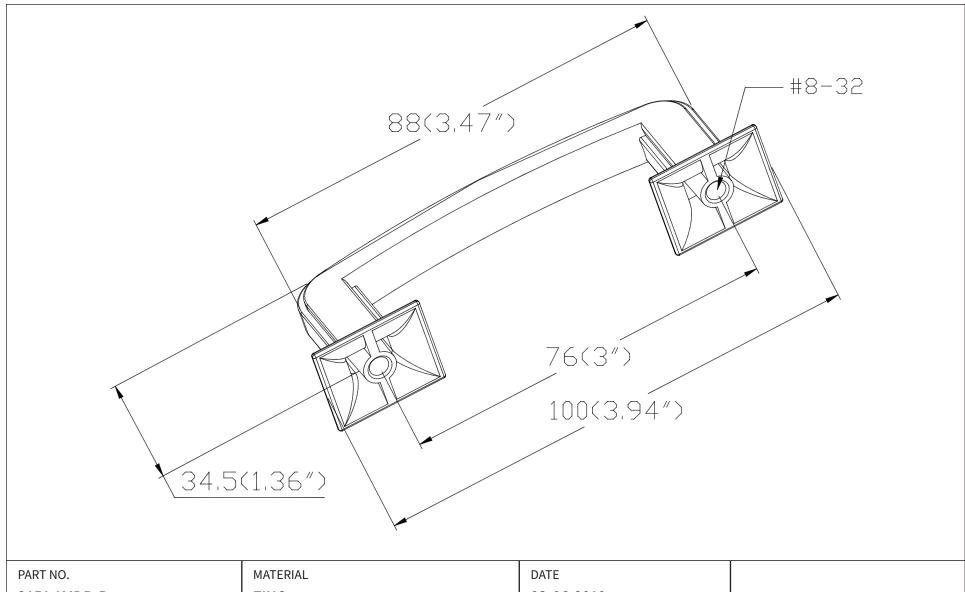

|  | PART NO.<br><b>2151-1MDB-P</b> | MATERIAL<br>ZINC                                                 | DATE<br><b>03-06-2019</b>                                                                                                                                                                                                             | 🖬 Ber                                                   |
|--|--------------------------------|------------------------------------------------------------------|---------------------------------------------------------------------------------------------------------------------------------------------------------------------------------------------------------------------------------------|---------------------------------------------------------|
|  | COLLECTION<br>HEARTHSTONE      | DESCRIPTION<br>HEARTHSTONE 3 INCH CC MODERN<br>BRUSHED GOLD PULL | PROPRIETARY AND CONFIDENTIAL<br>THE INFORMATION CONTAINED IN THIS<br>DRAWING IS THE SOLE PROPERTY OF<br>BERENSON CORP. ANY REPRODUCTION<br>IN PART OR AS A WHOLE WITHOUT THE<br>WRITTEN PERMISSION OF BERENSON<br>CORP IS PROHIBITED. | 2495 Main Street<br>Phone: 800.333.0<br>Email: Info@Ber |
|  | UNIT OF MEASURE<br>MILLIMETERS |                                                                  |                                                                                                                                                                                                                                       |                                                         |