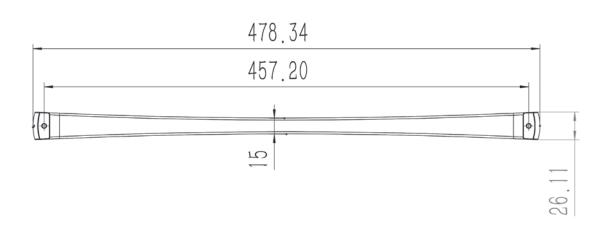

| PART NO.<br>2147-1026-P     | MATERIAL ZINC                                                  | DATE<br>03-06-2019                                                                                                                                                                                                  | <b>≥</b> Berenson                                                                                                        |
|-----------------------------|----------------------------------------------------------------|---------------------------------------------------------------------------------------------------------------------------------------------------------------------------------------------------------------------|--------------------------------------------------------------------------------------------------------------------------|
| COLLECTION ASPIRE           | DESCRIPTION  ASPIRE 18 INCH CC POLISHED  CHROME APPLIANCE PULL | PROPRIETARY AND CONFIDENTIAL THE INFORMATION CONTAINED IN THIS DRAWING IS THE SOLE PROPERTY OF BERENSON CORP. ANY REPRODUCTION IN PART OR AS A WHOLE WITHOUT THE WRITTEN PERMISSION OF BERENSON CORP IS PROHIBITED. | 2495 Main Street, Suite 111   Buffalo, NY<br>Phone: 800.333.0578   Fax: 716.833.2402<br>Email: Info@BerensonHardware.com |
| UNIT OF MEASURE MILLIMETERS |                                                                |                                                                                                                                                                                                                     |                                                                                                                          |