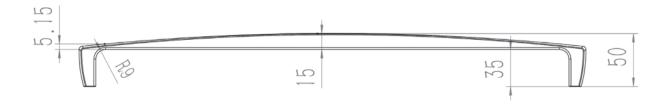

| PART NO.<br>2147-1026-P     | MATERIAL ZINC                                                  | DATE<br>03-06-2019                                                                                                                                                                                                  | <b>≥</b> Berenson                                                                                                        |
|-----------------------------|----------------------------------------------------------------|---------------------------------------------------------------------------------------------------------------------------------------------------------------------------------------------------------------------|--------------------------------------------------------------------------------------------------------------------------|
| COLLECTION ASPIRE           | DESCRIPTION  ASPIRE 18 INCH CC POLISHED  CHROME APPLIANCE PULL | PROPRIETARY AND CONFIDENTIAL THE INFORMATION CONTAINED IN THIS DRAWING IS THE SOLE PROPERTY OF BERENSON CORP. ANY REPRODUCTION IN PART OR AS A WHOLE WITHOUT THE WRITTEN PERMISSION OF BERENSON CORP IS PROHIBITED. | 2495 Main Street, Suite 111   Buffalo, NY<br>Phone: 800.333.0578   Fax: 716.833.2402<br>Email: Info@BerensonHardware.com |
| UNIT OF MEASURE MILLIMETERS |                                                                |                                                                                                                                                                                                                     |                                                                                                                          |