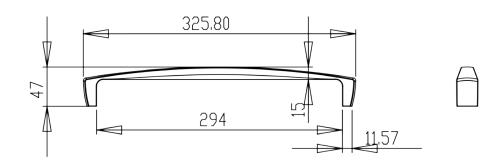

MATERIAL

PART NO.

| 2145-10BC-P                  | ZINC                                                          | 03-06-2019                                                                                                                                                                                                          |
|------------------------------|---------------------------------------------------------------|---------------------------------------------------------------------------------------------------------------------------------------------------------------------------------------------------------------------|
| COLLECTION ASPIRE            | DESCRIPTION  ASPIRE 12 INCH CC BRUSHED COPPER  APPLIANCE PULL | PROPRIETARY AND CONFIDENTIAL THE INFORMATION CONTAINED IN THIS DRAWING IS THE SOLE PROPERTY OF BERENSON CORP. ANY REPRODUCTION IN PART OR AS A WHOLE WITHOUT THE WRITTEN PERMISSION OF BERENSON CORP IS PROHIBITED. |
| UNIT OF MEASURE  MILLIMETERS |                                                               |                                                                                                                                                                                                                     |