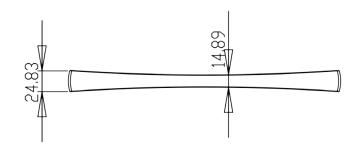

MATERIAL

PART NO.

| 2145-10BC-P                  | ZINC                                                          | 03-06-2019                                                                                                                                                                                                          |
|------------------------------|---------------------------------------------------------------|---------------------------------------------------------------------------------------------------------------------------------------------------------------------------------------------------------------------|
| COLLECTION ASPIRE            | DESCRIPTION  ASPIRE 12 INCH CC BRUSHED COPPER  APPLIANCE PULL | PROPRIETARY AND CONFIDENTIAL THE INFORMATION CONTAINED IN THIS DRAWING IS THE SOLE PROPERTY OF BERENSON CORP. ANY REPRODUCTION IN PART OR AS A WHOLE WITHOUT THE WRITTEN PERMISSION OF BERENSON CORP IS PROHIBITED. |
| UNIT OF MEASURE  MILLIMETERS |                                                               |                                                                                                                                                                                                                     |