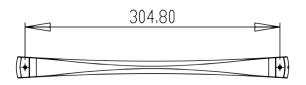

MATERIAL

PART NO.

| 2145-10BC-P                  | ZINC                                                          | 03-06-2019                                                                                                                                                                                                          |
|------------------------------|---------------------------------------------------------------|---------------------------------------------------------------------------------------------------------------------------------------------------------------------------------------------------------------------|
| COLLECTION ASPIRE            | DESCRIPTION  ASPIRE 12 INCH CC BRUSHED COPPER  APPLIANCE PULL | PROPRIETARY AND CONFIDENTIAL THE INFORMATION CONTAINED IN THIS DRAWING IS THE SOLE PROPERTY OF BERENSON CORP. ANY REPRODUCTION IN PART OR AS A WHOLE WITHOUT THE WRITTEN PERMISSION OF BERENSON CORP IS PROHIBITED. |
| UNIT OF MEASURE  MILLIMETERS |                                                               |                                                                                                                                                                                                                     |