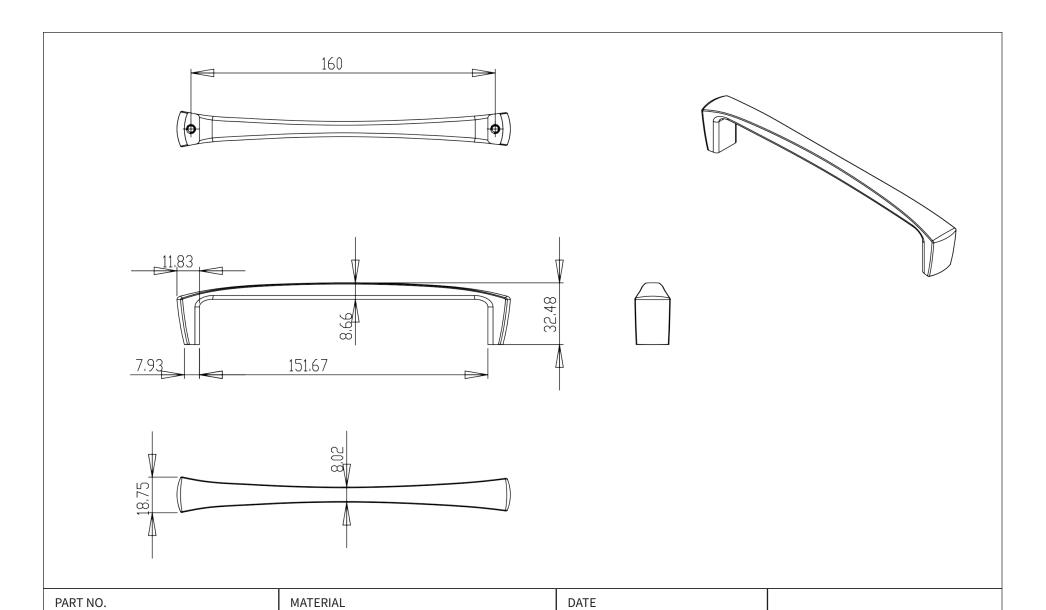

| 2144-10BC-P                 | ZINC                                        | 03-06-2019                                                                                                                                                                                                          |
|-----------------------------|---------------------------------------------|---------------------------------------------------------------------------------------------------------------------------------------------------------------------------------------------------------------------|
| COLLECTION ASPIRE           | DESCRIPTION  ASPIRE 160MM CC BRUSHED COPPER | PROPRIETARY AND CONFIDENTIAL THE INFORMATION CONTAINED IN THIS DRAWING IS THE SOLE PROPERTY OF BERENSON CORP. ANY REPRODUCTION IN PART OR AS A WHOLE WITHOUT THE WRITTEN PERMISSION OF BERENSON CORP IS PROHIBITED. |
| UNIT OF MEASURE MILLIMETERS | PULL                                        |                                                                                                                                                                                                                     |