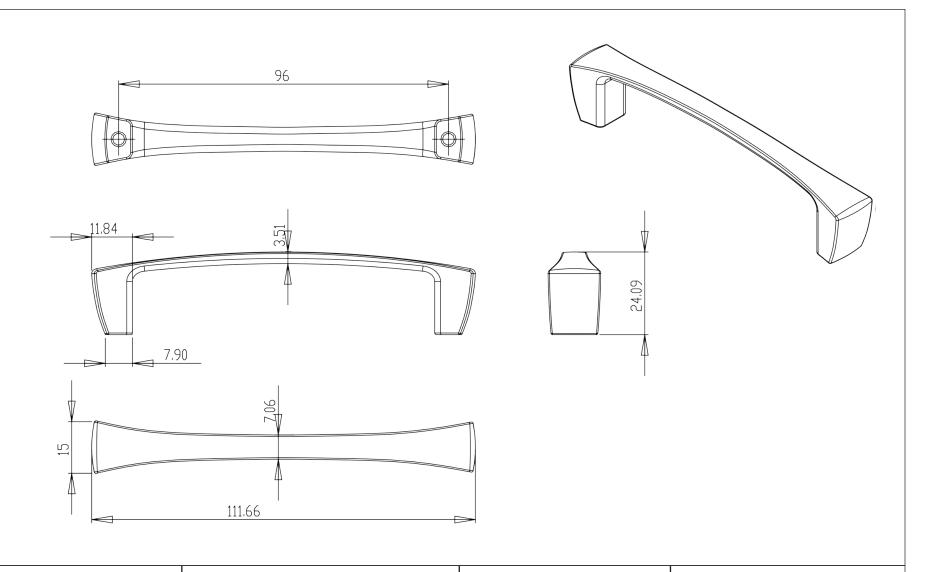

| PART NO.<br>2142-10BC-P     | MATERIAL ZINC                              | DATE<br>03-06-2019                                                                                                             | <b>≧</b> Berenson <sub>-</sub>                                              |
|-----------------------------|--------------------------------------------|--------------------------------------------------------------------------------------------------------------------------------|-----------------------------------------------------------------------------|
| COLLECTION ASPIRE           | DESCRIPTION  ASPIRE 96MM CC BRUSHED COPPER | PROPRIETARY AND CONFIDENTIAL THE INFORMATION CONTAINED IN THIS DRAWING IS THE SOLE PROPERTY OF BERENSON CORP. ANY REPRODUCTION | 2495 Main Street, Suite 111   Buffalo, NY                                   |
| UNIT OF MEASURE MILLIMETERS | PULL                                       | IN PART OR AS A WHOLE WITHOUT THE WRITTEN PERMISSION OF BERENSON CORP IS PROHIBITED.                                           | Phone: 800.333.0578   Fax: 716.833.2402<br>Email: Info@BerensonHardware.com |