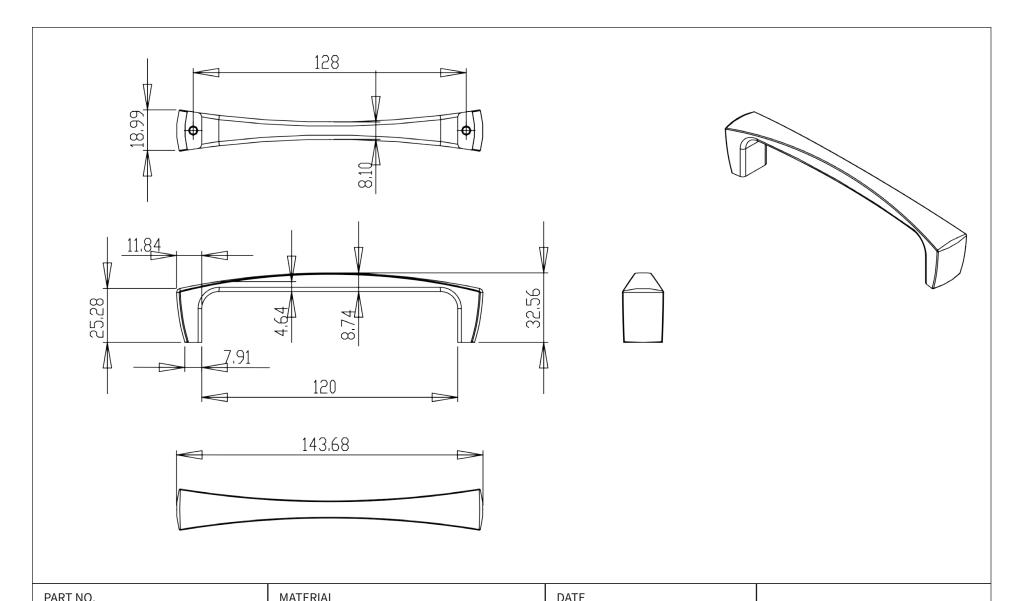

| 2137-1055-P                 | ZINC                                          | 03-06-2019                                                                                                           | <b>≧</b> Berenson <sub>.</sub> ™                                            |
|-----------------------------|-----------------------------------------------|----------------------------------------------------------------------------------------------------------------------|-----------------------------------------------------------------------------|
| COLLECTION ASPIRE           | DESCRIPTION  ASPIRE 128MM CC MATTE BLACK PULL | PROPRIETARY AND CONFIDENTIAL THE INFORMATION CONTAINED IN THIS DRAWING IS THE SOLE PROPERTY OF                       | 2495 Main Street, Suite 111   Buffalo, NY                                   |
| UNIT OF MEASURE MILLIMETERS |                                               | BERENSON CORP. ANY REPRODUCTION IN PART OR AS A WHOLE WITHOUT THE WRITTEN PERMISSION OF BERENSON CORP IS PROHIBITED. | Phone: 800.333.0578   Fax: 716.833.2402<br>Email: Info@BerensonHardware.com |