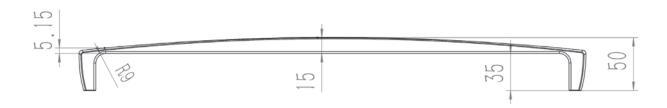

| PART NO.<br><b>2134-1MDB-P</b> | MATERIAL ZINC                                        | DATE<br>03-06-2019                                                                                                                                                                                                  | <b>≥</b> Berenson <sub>-</sub>                                                                                           |
|--------------------------------|------------------------------------------------------|---------------------------------------------------------------------------------------------------------------------------------------------------------------------------------------------------------------------|--------------------------------------------------------------------------------------------------------------------------|
| COLLECTION ASPIRE              | ASPIRE 18 INCH CC MODERN BRUSHED GOLD APPLIANCE PULL | PROPRIETARY AND CONFIDENTIAL THE INFORMATION CONTAINED IN THIS DRAWING IS THE SOLE PROPERTY OF BERENSON CORP. ANY REPRODUCTION IN PART OR AS A WHOLE WITHOUT THE WRITTEN PERMISSION OF BERENSON CORP IS PROHIBITED. | 2495 Main Street, Suite 111   Buffalo, NY<br>Phone: 800.333.0578   Fax: 716.833.2402<br>Email: Info@BerensonHardware.com |
| UNIT OF MEASURE MILLIMETERS    |                                                      |                                                                                                                                                                                                                     |                                                                                                                          |