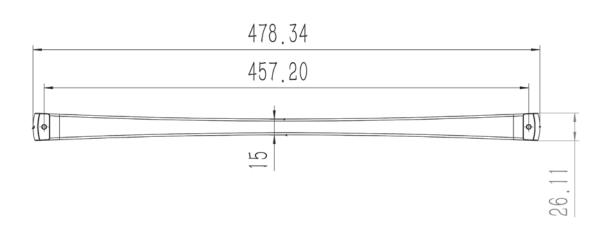

| PART NO.<br><b>2134-1MDB-P</b> | MATERIAL ZINC                                        | DATE<br>03-06-2019                                                                                                                                                                                                  | <b>≥</b> Berenson <sub>-</sub>                                                                                           |
|--------------------------------|------------------------------------------------------|---------------------------------------------------------------------------------------------------------------------------------------------------------------------------------------------------------------------|--------------------------------------------------------------------------------------------------------------------------|
| COLLECTION ASPIRE              | ASPIRE 18 INCH CC MODERN BRUSHED GOLD APPLIANCE PULL | PROPRIETARY AND CONFIDENTIAL THE INFORMATION CONTAINED IN THIS DRAWING IS THE SOLE PROPERTY OF BERENSON CORP. ANY REPRODUCTION IN PART OR AS A WHOLE WITHOUT THE WRITTEN PERMISSION OF BERENSON CORP IS PROHIBITED. | 2495 Main Street, Suite 111   Buffalo, NY<br>Phone: 800.333.0578   Fax: 716.833.2402<br>Email: Info@BerensonHardware.com |
| UNIT OF MEASURE MILLIMETERS    |                                                      |                                                                                                                                                                                                                     |                                                                                                                          |