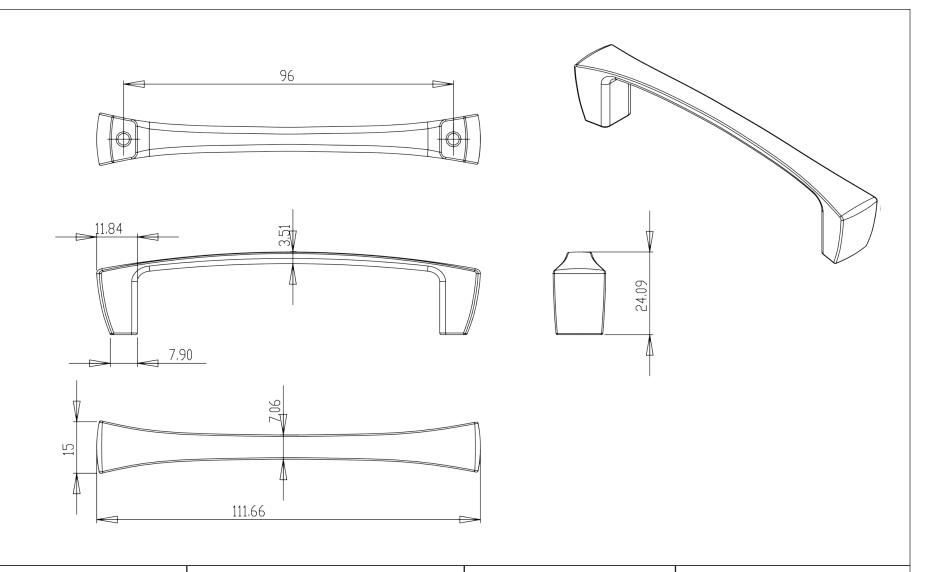

| PART NO.  2130-1MDB-P       | MATERIAL ZINC                              | DATE<br>03-06-2019                                                                                                   | PA Dorongon                                                                 |
|-----------------------------|--------------------------------------------|----------------------------------------------------------------------------------------------------------------------|-----------------------------------------------------------------------------|
| COLLECTION ASPIRE           | DESCRIPTION  ASPIRE 96MM CC MODERN BRUSHED | PROPRIETARY AND CONFIDENTIAL THE INFORMATION CONTAINED IN THIS DRAWING IS THE SOLE PROPERTY OF                       | Berenson TM  2495 Main Street, Suite 111   Buffalo, NY                      |
| UNIT OF MEASURE MILLIMETERS | GOLD PULL                                  | BERENSON CORP. ANY REPRODUCTION IN PART OR AS A WHOLE WITHOUT THE WRITTEN PERMISSION OF BERENSON CORP IS PROHIBITED. | Phone: 800.333.0578   Fax: 716.833.2402<br>Email: Info@BerensonHardware.com |