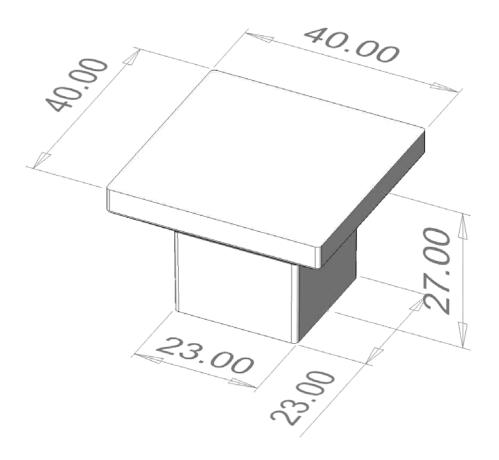

| PART NO.<br><b>2129-4026-P</b> | MATERIAL<br>ALUMINUM                        | DATE<br><b>03-06-2019</b>                                                                                                               |                                                                                                                          |
|--------------------------------|---------------------------------------------|-----------------------------------------------------------------------------------------------------------------------------------------|--------------------------------------------------------------------------------------------------------------------------|
| COLLECTION<br>ELEVATE          | DESCRIPTION<br>ELEVATE POLISHED CHROME KNOB | PROPRIETARY AND CONFIDENTIAL<br>THE INFORMATION CONTAINED IN THIS<br>DRAWING IS THE SOLE PROPERTY OF<br>BERENSON CORP. ANY REPRODUCTION | 2495 Main Street, Suite 111   Buffalo, NY<br>Phone: 800.333.0578   Fax: 716.833.2402<br>Email: Info@BerensonHardware.com |
| UNIT OF MEASURE<br>MILLIMETERS |                                             | IN PART OR AS A WHOLE WITHOUT THE<br>WRITTEN PERMISSION OF BERENSON<br>CORP IS PROHIBITED.                                              |                                                                                                                          |